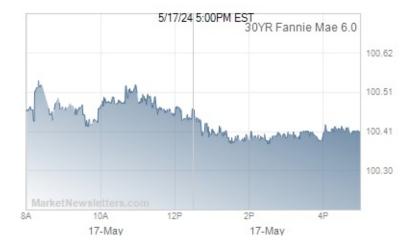

### **ALERT: Negative Reprices Becoming Likely**

Although it depends on the lender, to some extent, negative reprices are now becoming likely, with Fannie 3.5s down as much as a quarter point from some lenders' rate sheet print times. 10yr yields have spiked back up into their overnight range, up 2.7bps on the day at 2.324.

#### MBS & Treasury Market Data

|                | Price / Yield | Change  |
|----------------|---------------|---------|
| MBS UMBS 6.0   | 100.40        | -0.15   |
| MBS GNMA 6.0   | 100.78        | +0.04   |
| 10 YR Treasury | 4.4223        | +0.0454 |
| 30 YR Treasury | 4.5610        | +0.0549 |