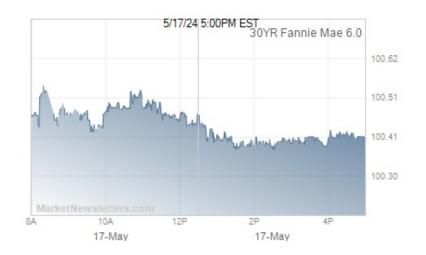

## **ALERT: Negative Reprice Risk Increasing**

Fannie 3.5s are down a quick 5 ticks and 10yr yields are spiking moderately, up to 2.308 from 2.28 in short order. This puts us at risk for negative reprices from the early/aggressive lenders. Because prices had been relatively stable so far this morning, reprice risk will increase incrementally with each tick lower.

#### MBS & Treasury Market Data

|                                | Price / Yield | Change  |
|--------------------------------|---------------|---------|
| MBS UMBS 6.0                   | 100.40        | -0.15   |
| MBS GNMA 6.0                   | 100.78        | +0.04   |
| 10 YR Treasury                 | 4.4223        | +0.0454 |
| 30 YR Treasury                 | 4.5610        | +0.0549 |
| Pricing as of: 5/17 5:59PM EST |               |         |