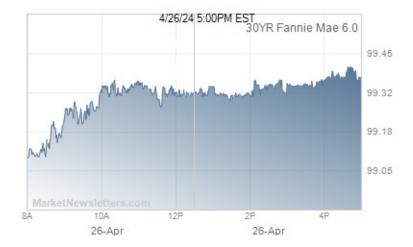

## **UPDATE:** Bonds Surge Back Into Positive Territory

Not long after NFP pushed domestic bond markets into weaker territory, European trading influences brought us back into the green. From there, German Bunds and UK Gilts (their respective 10yr sovereign yields) continued falling, with Gilts hitting the lowest yields since October 26th.

US bond markets have followed relatively faithfully, with 10yr yields making down to 1.77 before bouncing (you guessed it, "with Europe") up to 1.783 presently. Fannie 3.0s are experiencing a bit less volatility, up 4 ticks (.125) at 103-03.