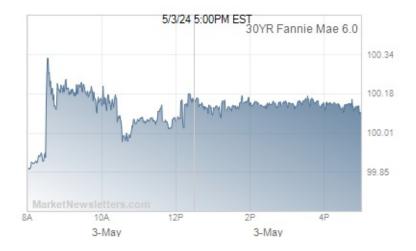

## ALERT: HUGE Beat for ISM Services; Bonds Tanking

60.3 vs 52.2 forecast. Bonds are selling off quickly. If you already had rates, reprice risk is likely, but knee jerks are possible. More thorough update coming, but I wanted to get this out quickly in case you're floating with a jumpy lender.

## MBS & Treasury Market Data

|                               | Price / Yield | Change  |
|-------------------------------|---------------|---------|
| MBS UMBS 6.0                  | 100.09        | +0.31   |
| MBS GNMA 6.0                  | 101.03        | +0.29   |
| 10 YR Treasury                | 4.5138        | -0.0657 |
| 30 YR Treasury                | 4.6711        | -0.0579 |
| Driging as of: 5/3 5:0/DM EST |               |         |