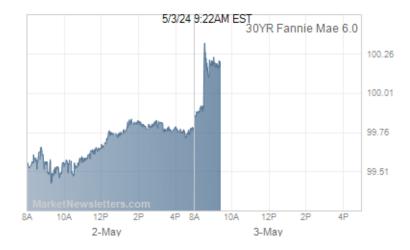

## ALERT: Stock Lever Engaged; Negative Reprice Risk Increasing

MBS are off another few ticks in a quick move that has closely followed gains in equities markets. Fannie 3.0s are now down as many as 6/32nds from some lenders' rate sheet print times (still mostly focusing on those who already repriced positively). 10yr yields are now up 1.9bps on the day at 1.87.

## MBS & Treasury Market Data

|                               | Price / Yield | Change  |
|-------------------------------|---------------|---------|
| MBS UMBS 6.0                  | 100.18        | +0.41   |
| MBS GNMA 6.0                  | 101.19        | +0.45   |
| 10 YR Treasury                | 4.4883        | -0.0912 |
| 30 YR Treasury                | 4.6619        | -0.0671 |
| Pricing as of: 5/3 9:21AM FST |               |         |