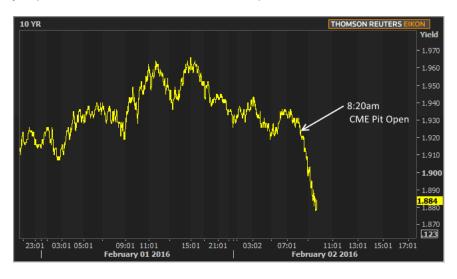

And if you ever find yourself wondering whether or not this "CME open" business is a real thing or not, just keep an eye on seemingly inexplicable jumps that occur at 8:20am. Here is today's: