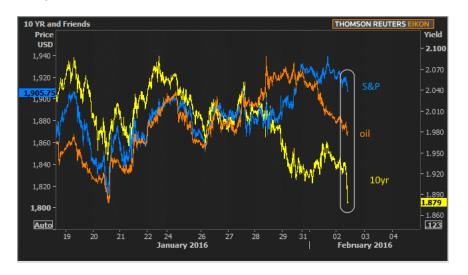

# **UPDATE: Visual Examples of Bonds' Outperformance and the 8:20am Impact**

Here's a chart of 10yr yields relative to stocks and oil over the past few days. Apart from the general divergence heading into the end of February (thanks to Japanese rate cut and month-end trading environment) notice how big today's break has been (in the circled area):