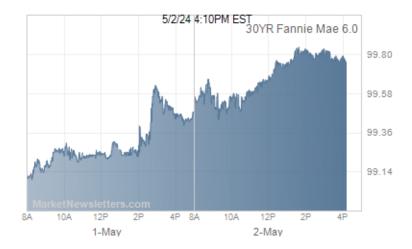

## ALERT: Already Approaching Negative Reprice Territory For Some Lenders

Many lenders aren't even out with rate sheets yet, so naturally, this alert won't apply to them. Other lenders put out rates right as MBS were making their highs of the morning--or close to it. Lenders in that category could already be considering negative reprices as Fannie 3.0s and 3.5s are both down at least 5/32nds since then.

10yr yields are also up to their session highs as a fairly large wave of corporate debt issuance is hitting the newswires. (More on how corporate issuance affects rates HERE).

Subscribe to my newsletter online at: http://housingnewsletters.com/richhomeloans