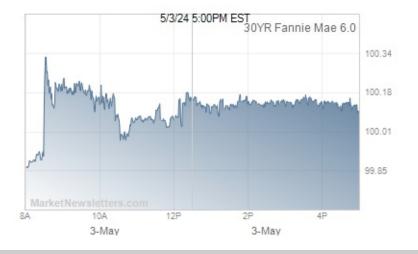

Either way, there has been a modest spillover into domestic bond markets, with Treasuries and MBS making gains since 10:30am. While those gains are **nothing on the scale** of the European rally (see the chart below), they've been enough to get MBS up an eighth of a point (Fannie 3.0) and 10yr yields down 2bps to 2.225.

Pricing as of: 5/3 5:04PM EST