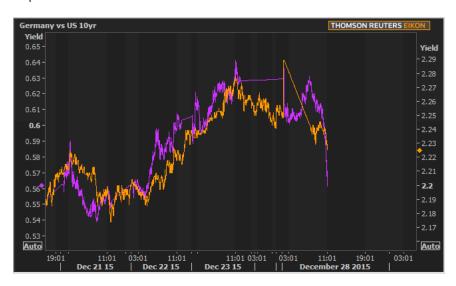

## **UPDATE:** Bonds Improving Thanks to Europe

European bond yields are surging lower into the close (their close). Germany's 10yr Bund has dropped **3bps in the past hour** alone. This is the latest part of the trading day for Europe, so liquidity could be causing exaggerated movement. We could also be seeing early 'year-end' buying.

Either way, there has been a modest spillover into domestic bond markets, with Treasuries and MBS making gains since 10:30am. While those gains are **nothing on the scale** of the European rally (see the chart below), they've been enough to get MBS up an eighth of a point (Fannie 3.0) and 10yr yields down 2bps to 2.225.