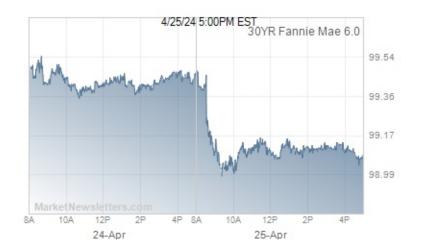

## **ALERT: Negative Reprices Increasingly** Likely

Fannie 3.0s and 3.5s are now both down at least a guarter point from the time that some lenders put out the first rate sheets of the day. Treasury yields are spiking quickly to the highs of the day, up 4.1bps to 2.236.

Negative reprices are now becoming likely for the earlier and/or more aggressive lenders (those who tend to reprice before others).

#### MBS & Treasury Market Data

|                                | Price / Yield | Change  |
|--------------------------------|---------------|---------|
| MBS UMBS 6.0                   | 99.06         | -0.37   |
| MBS GNMA 6.0                   | 100.08        | -0.17   |
| 10 YR Treasury                 | 4.7107        | +0.0685 |
| 30 YR Treasury                 | 4.8193        | +0.0481 |
| Pricing as of: 4/25 7:50PM EST |               |         |