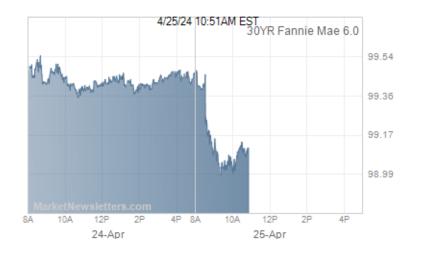

## **ALERT: Negative Reprices Increasingly** Likely

MBS and treasuries have quickly moved to their worst levels of the day. The FNMA 3.5 coupon is down 4 ticks from when most lenders issued rates this morning putting them in a position to consider repricing for the worse.

### MBS & Treasury Market Data

|                                                                      | Price / Yield | Change  |
|----------------------------------------------------------------------|---------------|---------|
| MBS UMBS 6.0                                                         | 99.11         | -0.33   |
| MBS GNMA 6.0                                                         | 100.06        | -0.19   |
| 10 YR Treasury                                                       | 4.7112        | +0.0690 |
| <b>30 YR Treasury</b><br>Pricing as of: 4/25 10:50AM ES <sup>-</sup> | 4.8208        | +0.0496 |