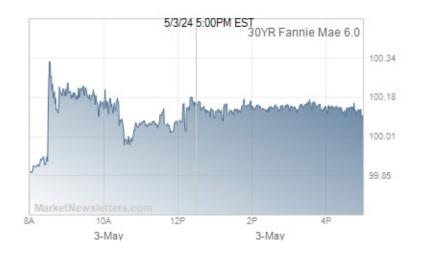

# **ALERT: Negative Reprices Now Guaranteed;** Many Lenders Back for 2nds

Nothing to add from an analytical perspective that hasn't been covered already. The selling is simply continuing. Lenders that haven't repriced yet are now all but guaranteed to do so. Many lenders will be back for a 2nd pass, if they haven't already repriced twice