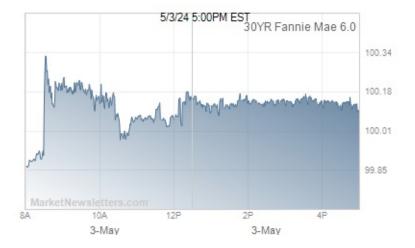

## ALERT: All Lenders Now At Some Risk of Negative Reprices

This is the 3rd reprice alert of the morning pertaining to the same negative trend. We've now seen enough weakness for any lender to be at risk of repricing. Fannie 3.5s are down 17 ticks on the day, with at least 9 ticks since many lenders' rate sheet print times.

10yr yields are pushing 2.30 after closing at 2.178 yesterday.

Subscribe to my newsletter online at: http://housingnewsletters.com/richhomeloans

#### MBS & Treasury Market Data

|                               | Price / Yield | Change  |
|-------------------------------|---------------|---------|
| MBS UMBS 6.0                  | 100.09        | +0.31   |
| MBS GNMA 6.0                  | 101.03        | +0.29   |
| 10 YR Treasury                | 4.5138        | -0.0657 |
| 30 YR Treasury                | 4.6711        | -0.0579 |
| Driging as of: 5/3 5:0/DM EST |               |         |