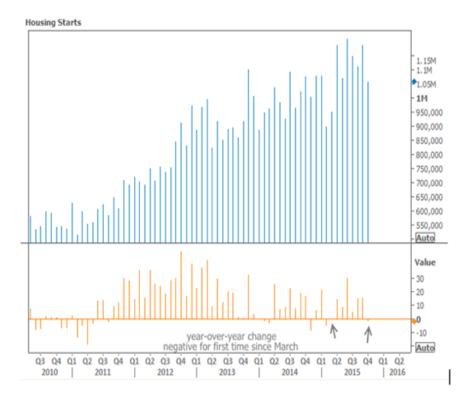

Particularly, a recent **Redfin report** suggests that housing slowed down **more than typical seasonality would suggest** in October. **Housing Starts** also lost ground due to a big slow-down in multi-family construction. The net effect was the first year-over-year decline since March.