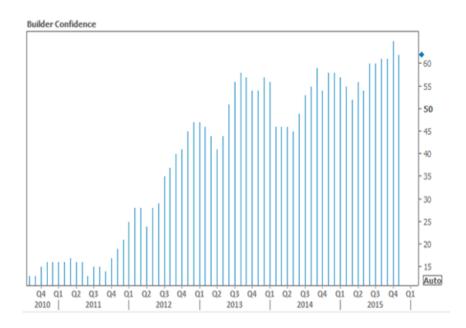

## **US Housing Market Weekly**

Elsewhere, the housing news is **more balanced**. For instance, even as builder confidence pulled back sharply this month, it remains in a general uptrend, and well above last year's levels.