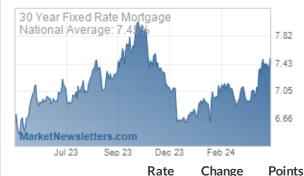

This year is no exception as **bond markets began taking a break** from their recent run toward higher rates this week (i.e. rates moved a bit lower). In the true spirit of consolidation, rates also haven't been eager to move back below their most recent plateau seen just before the last jobs report. They've **merely cooled off** and are now considering their next move. The terror attacks in Paris and this week's release of the Minutes from the last Fed meeting only increased motivation for a cautionary pause.

### National Average Mortgage Rates

#### Mortgage News Daily

| I TOT LEAGE I TEWS | Jany  |       |      |
|--------------------|-------|-------|------|
| 30 Yr. Fixed       | 7.45% | -0.07 | 0.00 |
| 15 Yr. Fixed       | 6.86% | -0.05 | 0.00 |
| 30 Yr. FHA         | 6.95% | -0.05 | 0.00 |
| 30 Yr. Jumbo       | 7.64% | -0.04 | 0.00 |
| 5/1 ARM            | 7.50% | -0.05 | 0.00 |
| Freddie Mac        |       |       |      |
| 30 Yr. Fixed       | 7.17% | -0.27 | 0.00 |
| 15 Yr. Fixed       | 6.44% | -0.32 | 0.00 |
| Rates as of: 4/26  |       |       |      |