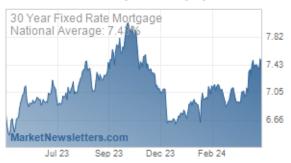

When Treasury yields are falling, mortgage rates are typically doing the same. This week was no exception, although the average lender is not quite through the lowest levels of the past 2 weeks. Notably, some media coverage will be pointing to HIGHER rates this week, but only if they're relying on stale weekly surveys.