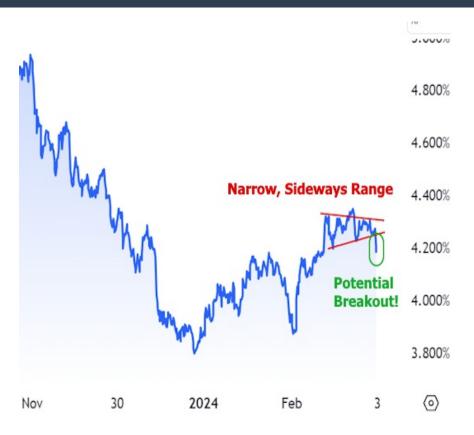

If economic metrics and inflation indicators are shying away from breaking ceilings, it makes interest rates more keen to break through floors. We saw hints of such breakouts as a result. Here's a longer term view of 10yr Treasury yields, showing Friday's break below the recent sideways trend.