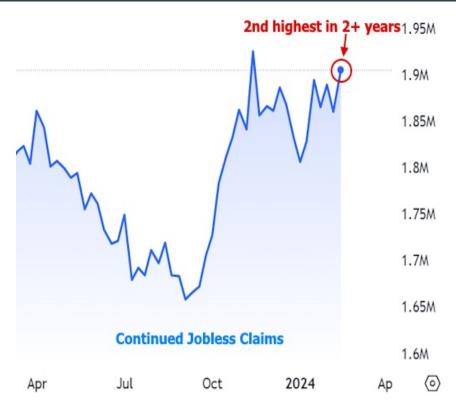

Using 10yr Treasury yields as a benchmark for this week's rate movement, we see the biggest drops on Thursday and Friday.

Coming into the week, the market was most focused on Thursday's inflation data. Some analysts viewed the as-expected result as a good thing for rates simply because it avoided making the problem worse. The other data definitely mattered though. For example, one part of the weekly jobless claims data showed the 2nd highest level of "continued claims" in more than 2 years.

Keep in mind that this is similar to saying "the 2nd highest since the last recession" because, like the unemployment rate, this metric is not prone to multiple significant reversals. There's been more uncertainty than normal surrounding these sorts of numbers recently, because there had been some signs it would move lower. This week's spike reminds markets that once things shift, they tend to shift quickly (even if "quick" is measured in months or years in this case).