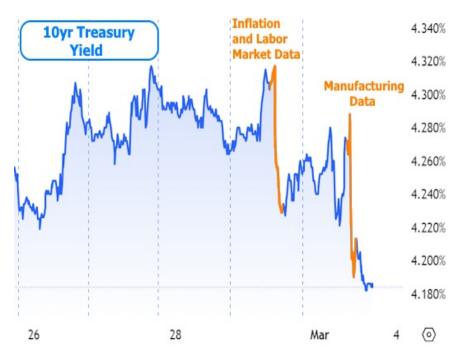

Using 10yr Treasury yields as a benchmark for this week's rate movement, we see the biggest drops on Thursday and Friday.

Coming into the week, the market was most focused on Thursday's inflation data. Some analysts viewed the as-expected result as a good thing for rates simply because it avoided making the problem worse. The other data definitely mattered though. For example, one part of the weekly jobless claims data showed the 2nd highest level of "continued claims" in more than 2 years.

Friday's manufacturing data sang a similar tune with the highly-regarded ISM Manufacturing index coming in well below forecast. The index is no stranger to these levels over the past year, but markets reacted for other reasons. First off, by moving lower instead of higher, the index avoids a "breakout" that would have suggested some sort of economic reinvigoration.

If economic metrics and inflation indicators are shying away from breaking ceilings, it makes interest rates more keen to break through floors. We saw hints of such breakouts as a result. Here's a longer term view of 10yr Treasury yields, showing Friday's break below the recent sideways trend.