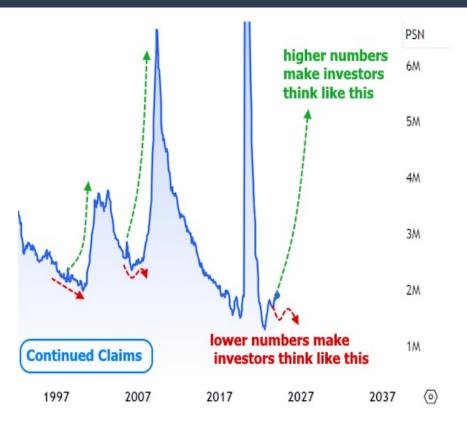

The following chart shows a longer term view of continued claims. Notice the past examples where it began to express some indecision a year or two before the abrupt spikes. One issue with the present environment is that we can't really set a baseline time for when indecision began due to distortion caused by covid-related lockdowns. If there's one "best" takeaway, it's that it could take much more time than many people expect before data indicates the next recession.