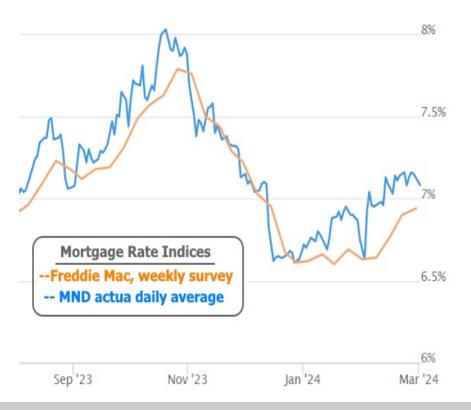

When Treasury yields are falling, mortgage rates are typically doing the same. This week was no exception, although the average lender is not quite through the lowest levels of the past 2 weeks. Notably, some media coverage will be pointing to HIGHER rates this week, but only if they're relying on stale weekly surveys.