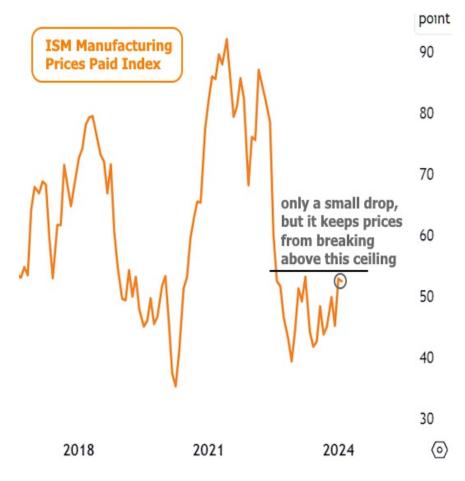

Read or subscribe to my newsletter online at: <a href="http://housingnewsletters.com/rayblindauer">http://housingnewsletters.com/rayblindauer</a>

There are also other sub-components to the ISM index and they suggested cooler inflation and employment data ahead (at least as far as the manufacturing sector is concerned). Much like the headline index, the "prices paid" component also avoided breaking its recent ceiling.