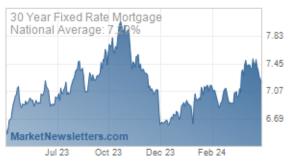

When Treasury yields are falling, mortgage rates are typically doing the same. This week was no exception, although the average lender is not quite through the lowest levels of the past 2 weeks. Notably, some media coverage will be pointing to HIGHER rates this week, but only if they're relying on stale weekly surveys.