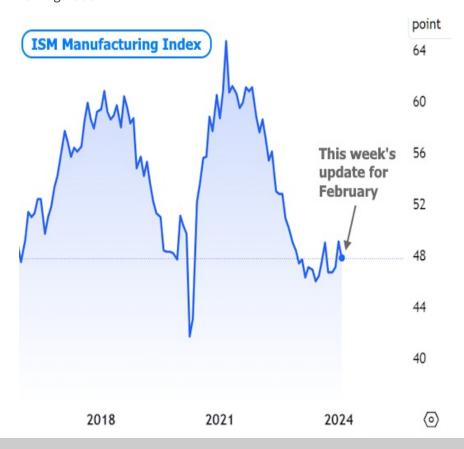

Friday's manufacturing data sang a similar tune with the highly-regarded ISM Manufacturing index coming in well below forecast. The index is no stranger to these levels over the past year, but markets reacted for other reasons. First off, by moving lower instead of higher, the index avoids a "breakout" that would have suggested some sort of economic reinvigoration.