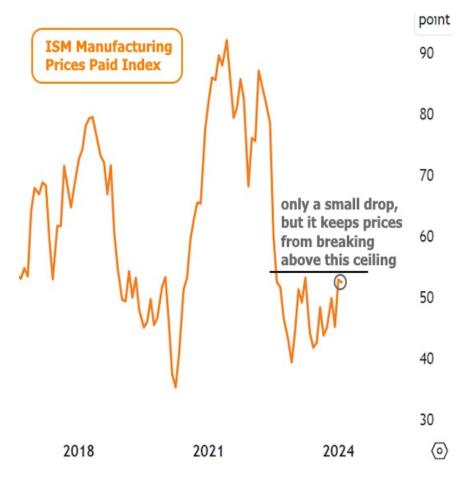

Read or subscribe to my newsletter online at: <a href="http://housingnewsletters.com/potomacmortgageadvisors">http://housingnewsletters.com/potomacmortgageadvisors</a>

There are also other sub-components to the ISM index and they suggested cooler inflation and employment data ahead (at least as far as the manufacturing sector is concerned). Much like the headline index, the "prices paid" component also avoided breaking its recent ceiling.