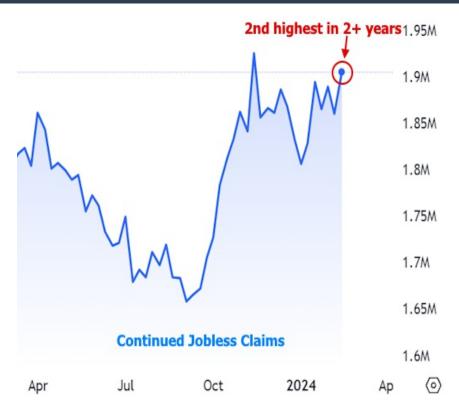

Using 10yr Treasury yields as a benchmark for this week's rate movement, we see the biggest drops on Thursday and Friday.

Coming into the week, the market was most focused on Thursday's inflation data. Some analysts viewed the as-expected result as a good thing for rates simply because it avoided making the problem worse. The other data definitely mattered though. For example, one part of the weekly jobless claims data showed the 2nd highest level of "continued claims" in more than 2 years.

Keep in mind that this is similar to saying "the 2nd highest since the last recession" because, like the unemployment rate, this metric is not prone to multiple significant reversals. There's been more uncertainty than normal surrounding these sorts of numbers recently, because there had been some signs it would move lower. This week's spike reminds markets that once things shift, they tend to shift quickly (even if "quick" is measured in months or years in this case).