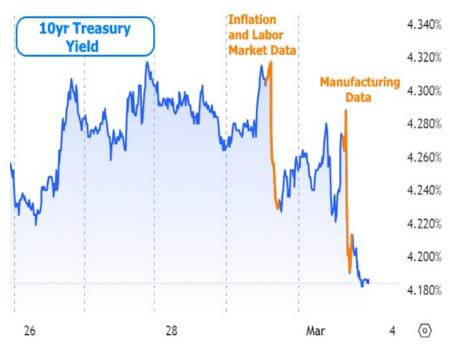

Using 10yr Treasury yields as a benchmark for this week's rate movement, we see the biggest drops on Thursday and Friday.

Coming into the week, the market was most focused on Thursday's inflation data. Some analysts viewed the as-expected result as a good thing for rates simply because it avoided making the problem worse. The other data definitely mattered though. For example, one part of the weekly jobless claims data showed the 2nd highest level of "continued claims" in more than 2 years.

Friday's manufacturing data sang a similar tune with the highly-regarded ISM Manufacturing index coming in well below forecast. The index is no stranger to these levels over the past year, but markets reacted for other reasons. First off, by moving lower instead of higher, the index avoids a "breakout" that would have suggested some sort of economic reinvigoration.

If economic metrics and inflation indicators are shying away from breaking ceilings, it makes interest rates more keen to break through floors. We saw hints of such breakouts as a result. Here's a longer term view of 10yr Treasury yields, showing Friday's break below the recent sideways trend.