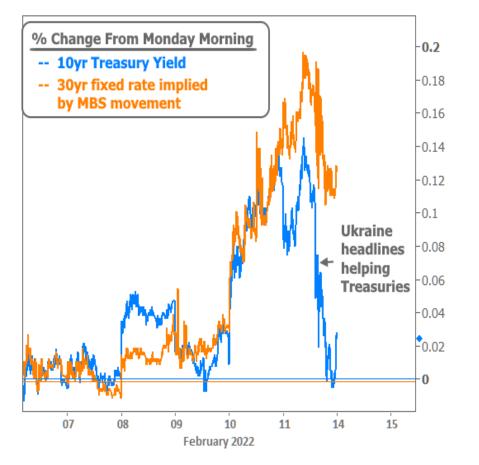

Unfortunately for mortgage rates, the Treasury market is a **much bigger beneficiary** of market panic when it comes to geopolitical risk. In other words, mortgage rates were not so quick to retrace this week's steps. It would be hard to visualize that when looking at a short term chart of mortgage rates themselves, because they are only updated a few times a day, even on volatile days. Instead, we can chart the rate implied by mortgage-backed securities (MBS), which is what mortgage lenders use to determine rates anyway!

Long story short, even after the bond market bounced back on Friday afternoon, MBS were only a fraction of the way back to levels from earlier in the week. As a result, mortgage rates **remained just over 4%** on average, despite falling from the higher levels seen Friday morning. **Please note:** all references to mortgage rates are for broad averages among multiple lenders. There is a high degree of stratification between lenders and loan programs at the moment.