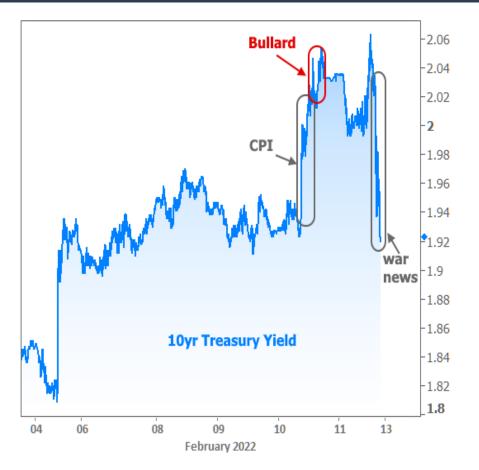

While Bullard received a lot of flak from market watchers as being responsible for undue drama, it was the CPI data that did **most** of the damage. Well before Bullard's comments, CPI had pushed 10yr Treasury yields up to the important 2.00% technical level--a psychological boundary that, if broken, stood a chance to prompt more weakness in bonds.

Moreover, any time such a technical level is broken, there's a risk is will act as an inflection point (which is why key levels are often referred to as "pivot points") that blocks future progress back toward lower rates.

Yields did indeed break above 2.0% and nearly hit 2.03% **before** we ever heard from Bullard. Markets emphasized the importance of the 2.0% barrier the following morning as they refused to break back below despite the weakest Consumer Sentiment reading in more than a decade.

The **third and final part of the week** arrived on Friday afternoon around 1:30pm. That's when news broke regarding prospect for a Russian invasion of Ukraine effective immediately. There's been lots of press coverage of this conflict over the past several months, but this was the first time a headline had this level of impact (indeed, all of the other headlines have had basically no impact when it comes to a big, immediate shift in yields and volume).

Whether this happens or not, markets took it seriously. In a few short hours, the entirety of the week's damage was erased as far as Treasuries were concerned.

© 2024 MBS Live, LLC. - This newsletter is a service of MarketNewsletters.com.