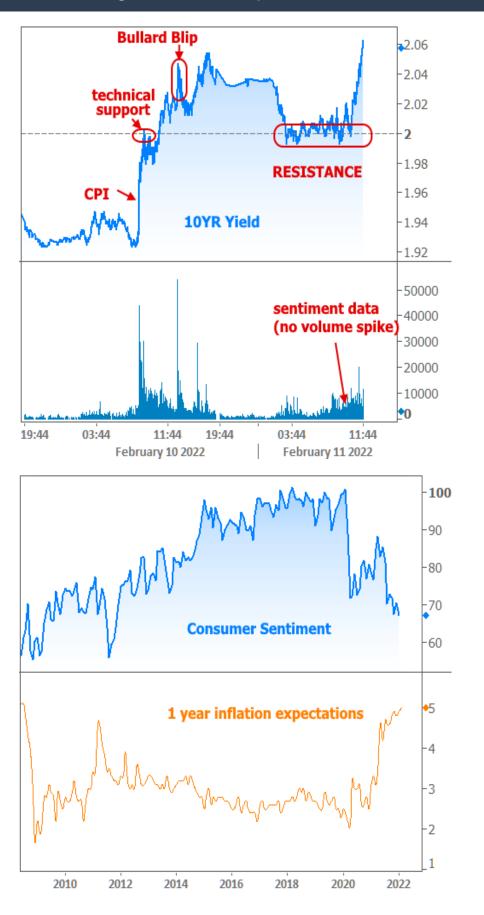

It's worth noting that part of the motivation came from comments from St. Louis Fed President James Bullard's comments early that same afternoon. Bullard took a **wildly more aggressive** stance than any of his colleagues, saying he'd like to see a total of 1.0% of rate hikes by July 1st, roughly double the consensus.

While Bullard received a lot of flak from market watchers as being responsible for undue drama, it was the CPI data that did **most** of the damage. Well before Bullard's comments, CPI had pushed 10yr Treasury yields up to the important 2.00% technical level--a psychological boundary that, if broken, stood a chance to prompt more weakness in bonds.

Moreover, any time such a technical level is broken, there's a risk is will act as an inflection point (which is why key levels are often referred to as "pivot points") that blocks future progress back toward lower rates.

Yields did indeed break above 2.0% and nearly hit 2.03% **before** we ever heard from Bullard. Markets emphasized the importance of the 2.0% barrier the following morning as they refused to break back below despite the weakest Consumer Sentiment reading in more than a decade.