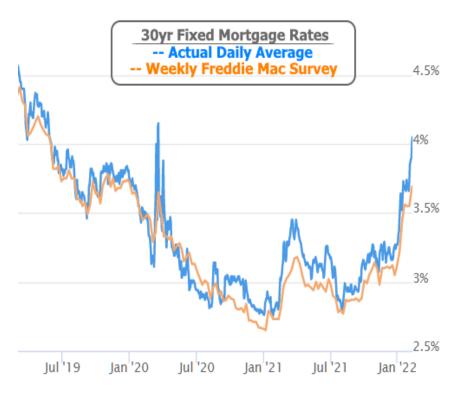

This **made a bad situation worse** for mortgage rates as the average 30yr fixed had just crested 4% for the first time since May 2019 on Thursday. Notably, the weekly Freddie Mac rate survey also came out on Thursday, showing a rate of 3.69%. This was extremely far from reality from the moment it came out for all usual reasons (read all about them HERE).

Unfortunately for mortgage rates, the Treasury market is a **much bigger beneficiary** of market panic when it comes to geopolitical risk. In other words, mortgage rates were not so quick to retrace this week's steps. It would be hard to visualize that when looking at a short term chart of mortgage rates themselves, because they are only updated a few times a day, even on volatile days. Instead, we can chart the rate implied by mortgage-backed securities (MBS), which is what mortgage lenders use to determine rates anyway!

Long story short, even after the bond market bounced back on Friday afternoon, MBS were only a fraction of the way back to levels from earlier in the week. As a result, mortgage rates **remained just over 4%** on average, despite falling from the higher levels seen Friday morning. **Please note:** all references to mortgage rates are for broad averages among multiple lenders. There is a high degree of stratification between lenders and loan programs at the moment.