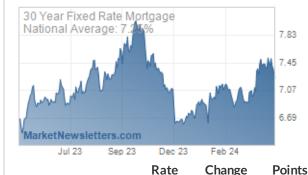

This **made a bad situation worse** for mortgage rates as the average 30yr fixed had just crested 4% for the first time since May 2019 on Thursday. Notably, the weekly Freddie Mac rate survey also came out on Thursday, showing a rate of 3.69%. This was extremely far from reality from the moment it came out for all usual reasons (read all about them HERE).

Long story short, even after the bond market bounced back on Friday afternoon, MBS were only a fraction of the way back to levels from earlier in the week. As a result, mortgage rates **remained just over 4%** on average, despite falling from the higher levels seen Friday morning. **Please note:** all references to mortgage rates are for broad averages among multiple lenders. There is a high degree of stratification between lenders and loan programs at the moment.