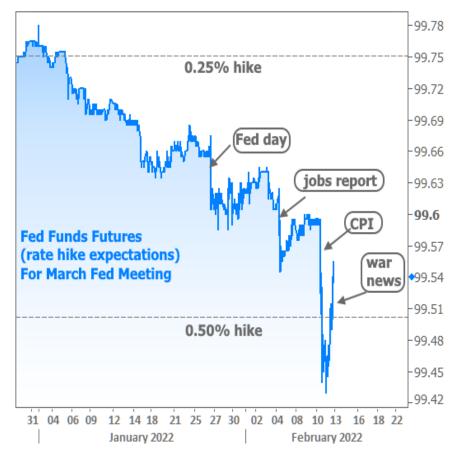

Following the data, Fed Funds Futures for April (the market's way of betting on Fed rate hikes) quickly moved to price in a 0.50% hike. The probability increased to **over 90%** from roughly 50% the day before.

It's worth noting that part of the motivation came from comments from St. Louis Fed President James Bullard's comments early that same afternoon. Bullard took a **wildly more aggressive** stance than any of his colleagues, saying he'd like to see a total of 1.0% of rate hikes by July 1st, roughly double the consensus.

Fed Funds Futures even managed to move almost all the way back to their previous stance on the size of the March rate hike.

© 2024 MBS Live, LLC. - This newsletter is a service of MarketNewsletters.com.