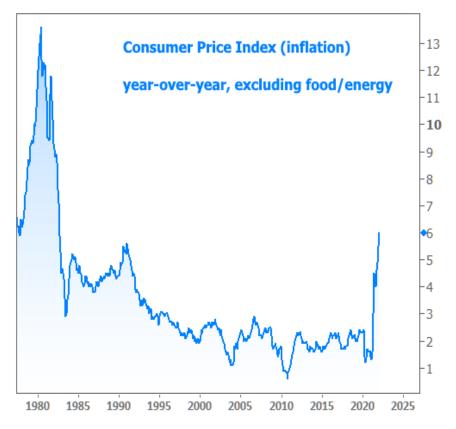

In part 2, things got crazy--relatively. The week's biggest economic data--the Consumer Price Index (CPI)--was released, and chaos ensued. CPI is one of the two most important broad inflation metrics, and inflation is one of the most important considerations for financial markets right now due to its implications for the rapidly evolving Fed policy outlook.

The median forecast among economists called for a fairly big increase to CPI with the more important "core" component (which excludes food and energy) rising from 5.5% to 5.9% in January. Traders felt this number was a bit too high, and were hoping to see something under 5.9%. That likely would have allayed fears that the Fed would hike rates by 0.50% in March as it finally moves up from the 0.00-0.25 lower boundary.

CPI **did not** come in under 5.9%. It actually came in 0.1% **higher** at 6.0--the highest number in decades.