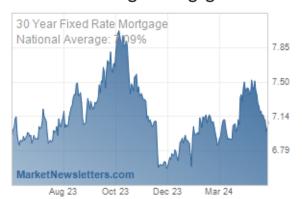

#### National Average Mortgage Rates

|                                  | Rate      | Change | Points |
|----------------------------------|-----------|--------|--------|
| Mortgage News I                  | Daily     |        |        |
| 30 Yr. Fixed                     | 7.09%     | +0.07  | 0.00   |
| 15 Yr. Fixed                     | 6.56%     | +0.03  | 0.00   |
| 30 Yr. FHA                       | 6.62%     | +0.07  | 0.00   |
| 30 Yr. Jumbo                     | 7.35%     | +0.04  | 0.00   |
| 5/1 ARM                          | 7.30%     | +0.06  | 0.00   |
| Freddie Mac                      |           |        |        |
| 30 Yr. Fixed                     | 7.02%     | -0.42  | 0.00   |
| 15 Yr. Fixed                     | 6.28%     | -0.48  | 0.00   |
| Mortgage Banker                  | rs Assoc. |        |        |
| 30 Yr. Fixed                     | 7.08%     | -0.10  | 0.63   |
| 15 Yr. Fixed                     | 6.61%     | +0.01  | 0.65   |
| 30 Yr. FHA                       | 6.89%     | -0.03  | 0.94   |
| 30 Yr. Jumbo                     | 7.22%     | -0.09  | 0.58   |
| <b>5/1 ARM</b> Rates as of: 5/17 | 6.56%     | -0.04  | 0.66   |