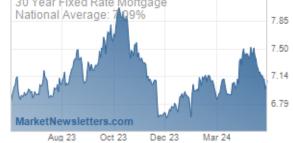

# The Dots Put an Exclamation Point on Record-Breaking Drop in Rates

We came into this week expecting the Fed's Dot Plot to set the tone, or at least to create a good amount of movement in rates, and that's exactly what happened.

The last dot plot came out with the September Fed meeting. It showed the median rate staying about 0.50% higher than the previous dot plot in June. Rates didn't love that. With support from resilient economic data, the dots were a catalyst for a push up to the highest interest rates in decades by the end of October.

2yr Treasury yields have more in common with near-term Fed Funds Rate expectations while 10yr yields move more like mortgage rates. Speaking of mortgage rates, they had quite a week, although you'd only know it by looking at actual daily averages such as the Mortgage News Daily index as opposed to weekly surveys that don't yet reflect the huge drop in the 2nd half of the week.