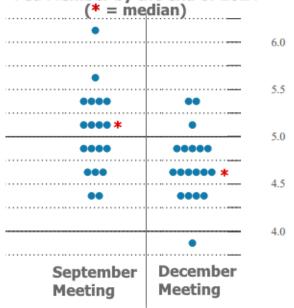

Heading into this week's dot plot, we knew things would look better for rates based on recent Fed speeches and more moderate economic data over the past 2 months, but we didn't know how much better. Here's exactly how things changed for the "end of 2024" time frame most scrutinized by market participants:

#### Fed Funds Rate Projections For Each Fed Member by the end of 2024

The median Fed member now sees the Fed Funds Rate at 4.625% by the end of 2024 as opposed to the 5.125% conveyed in September's dot plot. This was clearly better news than the market was expecting because here's what rates did when it came out: