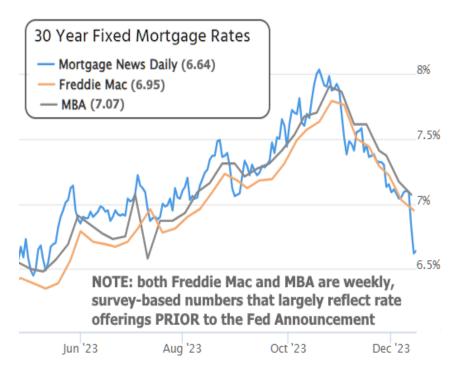

2yr Treasury yields have more in common with near-term Fed Funds Rate expectations while 10yr yields move more like mortgage rates. Speaking of mortgage rates, they had quite a week, although you'd only know it by looking at actual daily averages such as the Mortgage News Daily index as opposed to weekly surveys that don't yet reflect the huge drop in the 2nd half of the week.

While Freddie Mac's rate index fell by bigger amounts in the 1980s on a few occasions, this is the biggest 5 week drop on record for the MND index. The following chart shows the 5-week change in rates. In other words, the drop that began in November is the biggest we've seen in decades, even if only slightly bigger than the drop seen last year.