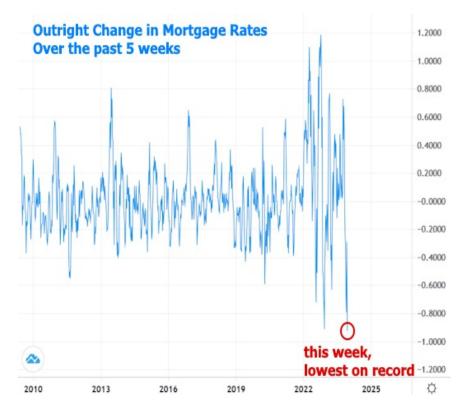

While Freddie Mac's rate index fell by bigger amounts in the 1980s on a few occasions, this is the biggest 5 week drop on record for the MND index. The following chart shows the 5-week change in rates. In other words, the drop that began in November is the biggest we've seen in decades, even if only slightly bigger than the drop seen last year.