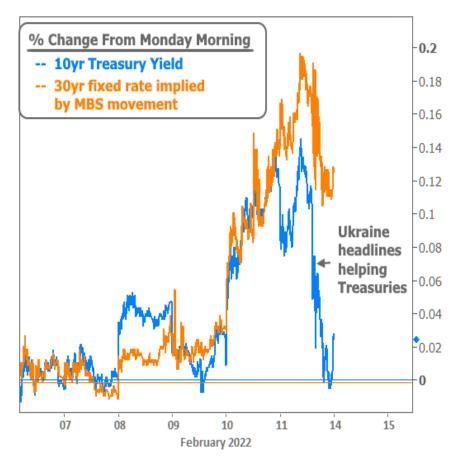

Unfortunately for mortgage rates, the Treasury market is a **much bigger beneficiary** of market panic when it comes to geopolitical risk. In other words, mortgage rates were not so quick to retrace this week's steps. It would be hard to visualize that when looking at a short term chart of mortgage rates themselves, because they are only updated a few times a day, even on volatile days. Instead, we can chart the rate implied by mortgage-backed securities (MBS), which is what mortgage lenders use to determine rates anyway!

Long story short, even after the bond market bounced back on Friday afternoon, MBS were only a fraction of the way back to levels from earlier in the week. As a result, mortgage rates **remained just over 4%** on average, despite falling from the higher levels seen Friday morning. **Please note:** all references to mortgage rates are for broad averages among multiple lenders. There is a high degree of stratification between lenders and loan programs at the moment.