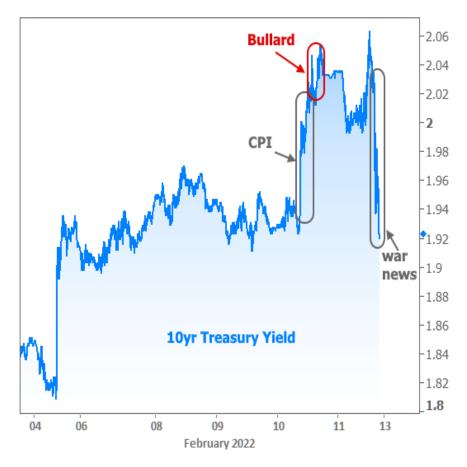

It's worth noting that part of the motivation came from comments from St. Louis Fed President James Bullard's comments early that same afternoon. Bullard took a **wildly more aggressive** stance than any of his colleagues, saying he'd like to see a total of 1.0% of rate hikes by July 1st, roughly double the consensus.

While Bullard received a lot of flak from market watchers as being responsible for undue drama, it was the CPI data that did **most** of the damage. Well before Bullard's comments, CPI had pushed 10yr Treasury yields up to the important 2.00% technical level--a psychological boundary that, if broken, stood a chance to prompt more weakness in bonds.

Moreover, any time such a technical level is broken, there's a risk is will act as an inflection point (which is why key levels are often referred to as "pivot points") that blocks future progress back toward lower rates.

Yields did indeed break above 2.0% and nearly hit 2.03% **before** we ever heard from Bullard. Markets emphasized the importance of the 2.0% barrier the following morning as they refused to break back below despite the weakest Consumer Sentiment reading in more than a decade.