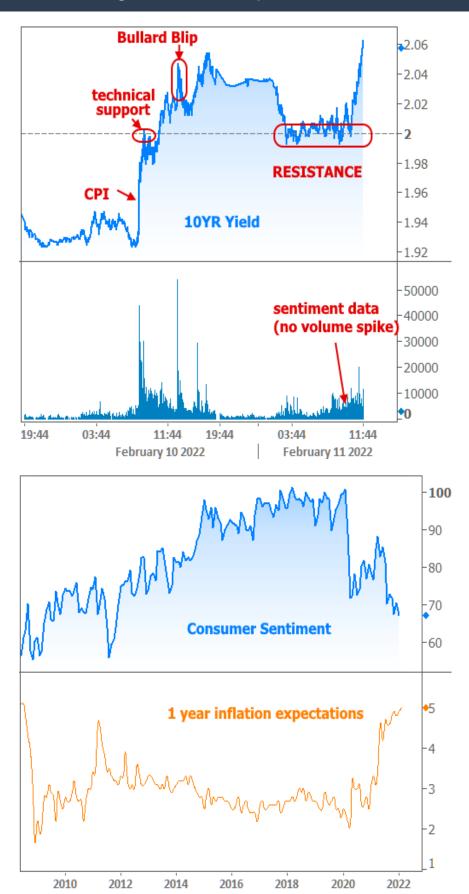

Following the data, Fed Funds Futures for April (the market's way of betting on Fed rate hikes) quickly moved to price in a 0.50% hike. The probability increased to **over 90%** from roughly 50% the day before.

It's worth noting that part of the motivation came from comments from St. Louis Fed President James Bullard's comments early that same afternoon. Bullard took a **wildly more aggressive** stance than any of his colleagues, saying he'd like to see a total of 1.0% of rate hikes by July 1st, roughly double the consensus.

While Bullard received a lot of flak from market watchers as being responsible for undue drama, it was the CPI data that did **most** of the damage. Well before Bullard's comments, CPI had pushed 10yr Treasury yields up to the important 2.00% technical level--a psychological boundary that, if broken, stood a chance to prompt more weakness in bonds.

Moreover, any time such a technical level is broken, there's a risk is will act as an inflection point (which is why key levels are often referred to as "pivot points") that blocks future progress back toward lower rates.

Yields did indeed break above 2.0% and nearly hit 2.03% **before** we ever heard from Bullard. Markets emphasized the importance of the 2.0% barrier the following morning as they refused to break back below despite the weakest Consumer Sentiment reading in more than a decade.