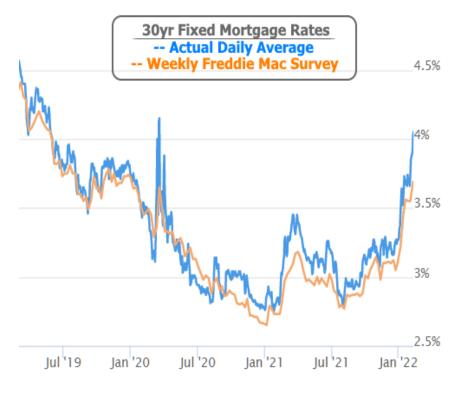

Read or subscribe to my newsletter online at: <a href="http://housingnewsletters.com/mgraham">http://housingnewsletters.com/mgraham</a>

This made a bad situation worse for mortgage rates as the average 30yr fixed had just crested 4% for the first time since May 2019 on Thursday. Notably, the weekly Freddie Mac rate survey also came out on Thursday, showing a rate of 3.69%. This was extremely far from reality from the moment it came out for all usual reasons (read all about them HERE).

Unfortunately for mortgage rates, the Treasury market is a **much bigger beneficiary** of market panic when it comes to geopolitical risk. In other words, mortgage rates were not so quick to retrace this week's steps. It would be hard to visualize that when looking at a short term chart of mortgage rates themselves, because they are only updated a few times a day, even on volatile days. Instead, we can chart the rate implied by mortgage-backed securities (MBS), which is what mortgage lenders use to determine rates anyway!

Long story short, even after the bond market bounced back on Friday afternoon, MBS were only a fraction of the way back to levels from earlier in the week. As a result, mortgage rates **remained just over 4%** on average, despite falling from the higher levels seen Friday morning. **Please note:** all references to mortgage rates are for broad averages among multiple lenders. There is a high degree of stratification between lenders and loan programs at the moment.