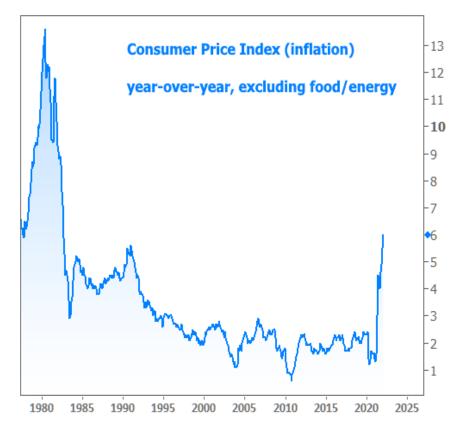

In part 2, things got crazy--relatively. The week's biggest economic data--the Consumer Price Index (CPI)--was released, and chaos ensued. CPI is one of the two most important broad inflation metrics, and inflation is one of the most important considerations for financial markets right now due to its implications for the rapidly evolving Fed policy outlook.

The median forecast among economists called for a fairly big increase to CPI with the more important "core" component (which excludes food and energy) rising from 5.5% to 5.9% in January. Traders felt this number was a bit too high, and were hoping to see something under 5.9%. That likely would have allayed fears that the Fed would hike rates by 0.50% in March as it finally moves up from the 0.00-0.25 lower boundary.

CPI did not come in under 5.9%. It actually came in 0.1% higher at 6.0--the highest number in decades.