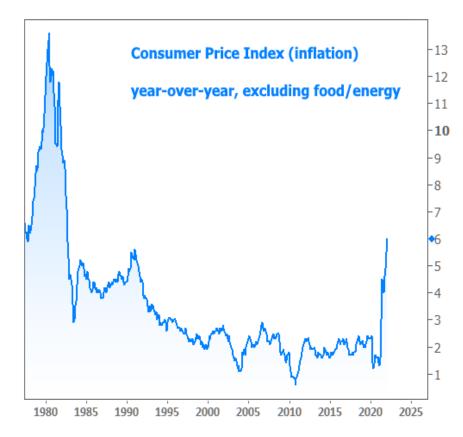

In part 2, things got crazy--relatively. The week's biggest economic data--the Consumer Price Index (CPI)--was released, and chaos ensued. CPI is one of the two most important broad inflation metrics, and inflation is one of the most important considerations for financial markets right now due to its implications for the rapidly evolving Fed policy outlook.

The median forecast among economists called for a fairly big increase to CPI with the more important "core" component (which excludes food and energy) rising from 5.5% to 5.9% in January. Traders felt this number was a bit too high, and were hoping to see something under 5.9%. That likely would have allayed fears that the Fed would hike rates by 0.50% in March as it finally moves up from the 0.00-0.25 lower boundary.

CPI did not come in under 5.9%. It actually came in 0.1% higher at 6.0--the highest number in decades.