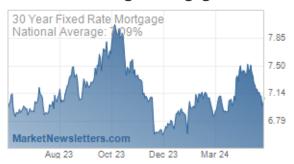

Read or subscribe to my newsletter online at: <a href="http://housingnewsletters.com/matt-hodges">http://housingnewsletters.com/matt-hodges</a>

This made a bad situation worse for mortgage rates as the average 30yr fixed had just crested 4% for the first time since May 2019 on Thursday. Notably, the weekly Freddie Mac rate survey also came out on Thursday, showing a rate of 3.69%. This was extremely far from reality from the moment it came out for all usual reasons (read all about them HERE).

Long story short, even after the bond market bounced back on Friday afternoon, MBS were only a fraction of the way back to levels from earlier in the week. As a result, mortgage rates **remained just over 4%** on average, despite falling from the higher levels seen Friday morning. **Please note:** all references to mortgage rates are for broad averages among multiple lenders. There is a high degree of stratification between lenders and loan programs at the moment.