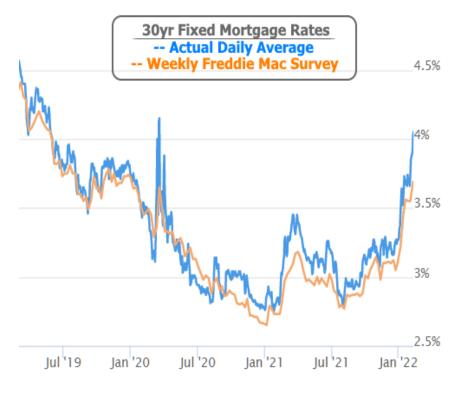

Read or subscribe to my newsletter online at: <a href="http://housingnewsletters.com/matt-hodges">http://housingnewsletters.com/matt-hodges</a>

This made a bad situation worse for mortgage rates as the average 30yr fixed had just crested 4% for the first time since May 2019 on Thursday. Notably, the weekly Freddie Mac rate survey also came out on Thursday, showing a rate of 3.69%. This was extremely far from reality from the moment it came out for all usual reasons (read all about them HERE).

Unfortunately for mortgage rates, the Treasury market is a **much bigger beneficiary** of market panic when it comes to geopolitical risk. In other words, mortgage rates were not so quick to retrace this week's steps. It would be hard to visualize that when looking at a short term chart of mortgage rates themselves, because they are only updated a few times a day, even on volatile days. Instead, we can chart the rate implied by mortgage-backed securities (MBS), which is what mortgage lenders use to determine rates anyway!

Long story short, even after the bond market bounced back on Friday afternoon, MBS were only a fraction of the way back to levels from earlier in the week. As a result, mortgage rates **remained just over 4%** on average, despite falling from the higher levels seen Friday morning. **Please note:** all references to mortgage rates are for broad averages among multiple lenders. There is a high degree of stratification between lenders and loan programs at the moment.