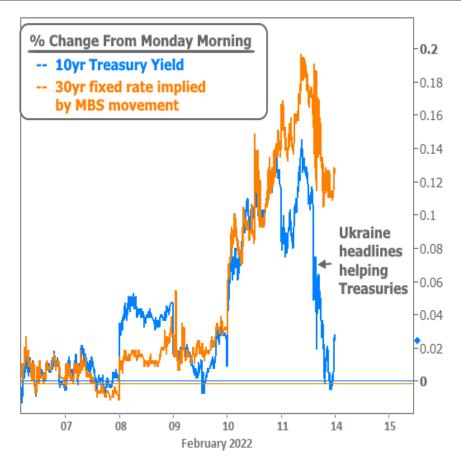

The **third and final part of the week** arrived on Friday afternoon around 1:30pm. That's when news broke regarding prospect for a Russian invasion of Ukraine effective immediately. There's been lots of press coverage of this conflict over the past several months, but this was the first time a headline had this level of impact (indeed, all of the other headlines have had basically no impact when it comes to a big, immediate shift in yields and volume).

Whether this happens or not, markets took it seriously. In a few short hours, the entirety of the week's damage was erased as far as Treasuries were concerned.

Fed Funds Futures even managed to move almost all the way back to their previous stance on the size of the March rate hike.

Unfortunately for mortgage rates, the Treasury market is a **much bigger beneficiary** of market panic when it comes to geopolitical risk. In other words, mortgage rates were not so quick to retrace this week's steps. It would be hard to visualize that when looking at a short term chart of mortgage rates themselves, because they are only updated a few times a day, even on volatile days. Instead, we can chart the rate implied by mortgage-backed securities (MBS), which is what mortgage lenders use to determine rates anyway!

Long story short, even after the bond market bounced back on Friday afternoon, MBS were only a fraction of the way back to levels from earlier in the week. As a result, mortgage rates **remained just over 4%** on average, despite falling from the higher levels seen Friday morning. **Please note:** all references to mortgage rates are for broad averages among multiple lenders. There is a high degree of stratification between lenders and loan programs at the moment.