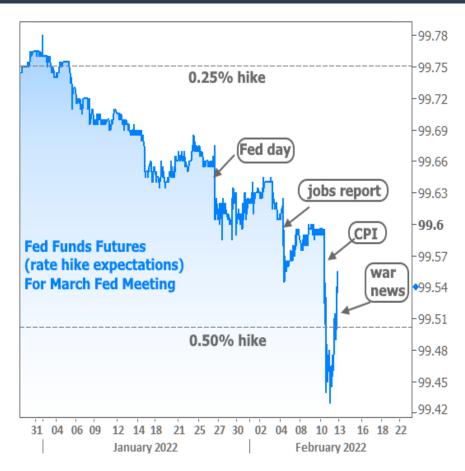

Following the data, Fed Funds Futures for April (the market's way of betting on Fed rate hikes) quickly moved to price in a 0.50% hike. The probability increased to **over 90%** from roughly 50% the day before.

Whether this happens or not, markets took it seriously. In a few short hours, the entirety of the week's damage was erased as far as Treasuries were concerned.

Fed Funds Futures even managed to move almost all the way back to their previous stance on the size of the March rate hike.