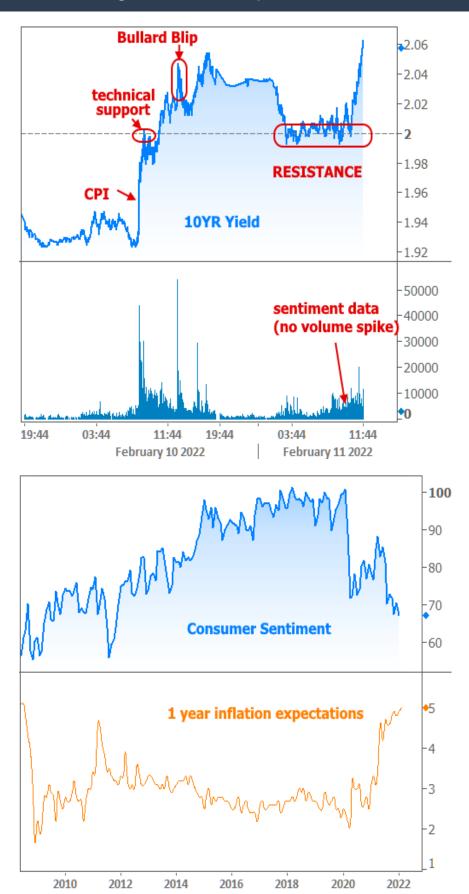

It's worth noting that part of the motivation came from comments from St. Louis Fed President James Bullard's comments early that same afternoon. Bullard took a **wildly more aggressive** stance than any of his colleagues, saying he'd like to see a total of 1.0% of rate hikes by July 1st, roughly double the consensus.

While Bullard received a lot of flak from market watchers as being responsible for undue drama, it was the CPI data that did most of the damage. Well before Bullard's comments, CPI had pushed 10yr Treasury yields up to the important 2.00% technical level--a psychological boundary that, if broken, stood a chance to prompt more weakness in bonds.

Moreover, any time such a technical level is broken, there's a risk is will act as an inflection point (which is why key levels are often referred to as "pivot points") that blocks future progress back toward lower rates.

Yields did indeed break above 2.0% and nearly hit 2.03% **before** we ever heard from Bullard. Markets emphasized the importance of the 2.0% barrier the following morning as they refused to break back below despite the weakest Consumer Sentiment reading in more than a decade.