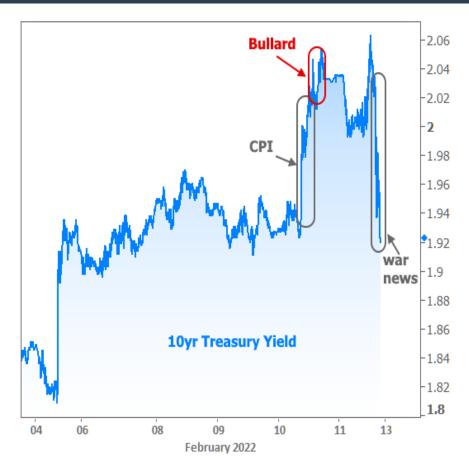

In part 2, things got crazy--relatively. The week's biggest economic data--the Consumer Price Index (CPI)--was released, and chaos ensued. CPI is one of the two most important broad inflation metrics, and inflation is one of the most important considerations for financial markets right now due to its implications for the rapidly evolving Fed policy outlook.

The median forecast among economists called for a fairly big increase to CPI with the more important "core" component (which excludes food and energy) rising from 5.5% to 5.9% in January. Traders felt this number was a bit too high, and were hoping to see something under 5.9%. That likely would have allayed fears that the Fed would hike rates by 0.50% in March as it finally moves up from the 0.00-0.25 lower boundary.

CPI did not come in under 5.9%. It actually came in 0.1% higher at 6.0--the highest number in decades.

It's worth noting that part of the motivation came from comments from St. Louis Fed President James Bullard's comments early that same afternoon. Bullard took a **wildly more aggressive** stance than any of his colleagues, saying he'd like to see a total of 1.0% of rate hikes by July 1st, roughly double the consensus.

While Bullard received a lot of flak from market watchers as being responsible for undue drama, it was the CPI data that did most of the damage. Well before Bullard's comments, CPI had pushed 10yr Treasury yields up to the important 2.00% technical level--a psychological boundary that, if broken, stood a chance to prompt more weakness in bonds.

Yields did indeed break above 2.0% and nearly hit 2.03% **before** we ever heard from Bullard. Markets emphasized the importance of the 2.0% barrier the following morning as they refused to break back below despite the weakest Consumer Sentiment reading in more than a decade.