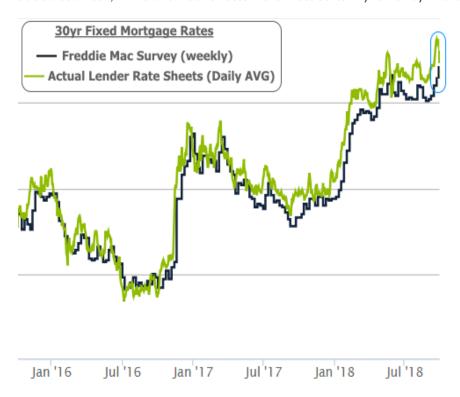

The notion that mortgage rates **fell** this week might run counter to other headlines you've seen. That has to do with the news media's reliance on Freddie Mac's weekly survey-based mortgage rate report.

Freddie's numbers are fine in the long run, but they only really capture Monday/Tuesday movement. Indeed, **rates stunk** on Tuesday and have moved lower since then. As such, Freddie is just now getting caught up with the long-term highs I told you about last week, while this week's rates were most certainly lower by Thursday and Friday.