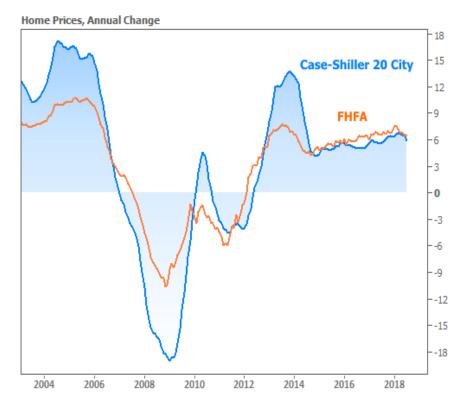

Despite the leveling-off in home sales numbers, **price growth** has yet to take significant damage. Both the Case-Shiller and FHFA price indices were updated this week. If it seems like price growth is staying stronger than your local experience suggests, keep in mind that there is a fair amount of lag in home price data (these reports cover July).