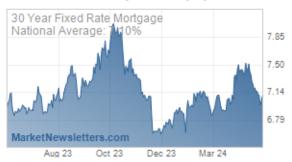

### National Average Mortgage Rates

|                   | Rate  | Change | Points |
|-------------------|-------|--------|--------|
| Mortgage News I   | Daily |        |        |
| 30 Yr. Fixed      | 7.10% | +0.01  | 0.00   |
| 15 Yr. Fixed      | 6.57% | +0.01  | 0.00   |
| 30 Yr. FHA        | 6.64% | +0.02  | 0.00   |
| 30 Yr. Jumbo      | 7.35% | 0.00   | 0.00   |
| 5/1 ARM           | 7.30% | 0.00   | 0.00   |
| Freddie Mac       |       |        |        |
| 30 Yr. Fixed      | 7.02% | -0.42  | 0.00   |
| 15 Yr. Fixed      | 6.28% | -0.48  | 0.00   |
| Rates as of: 5/20 |       |        |        |

To put the improvement in perspective, consider that 10yr yields only fell from recent highs of 3.10% on Tuesday to 3.05% by Friday afternoon. **Mortgage rates** fared slightly better, with some lenders nearly an eighth of a percentage point better compared to their recent highs.

The notion that mortgage rates **fell** this week might run counter to other headlines you've seen. That has to do with the news media's reliance on Freddie Mac's weekly survey-based mortgage rate report.

Freddie's numbers are fine in the long run, but they only really capture Monday/Tuesday movement. Indeed, **rates stunk** on Tuesday and have moved lower since then. As such, Freddie is just now getting caught up with the long-term highs I told you about last week, while this week's rates were most certainly lower by Thursday and Friday.