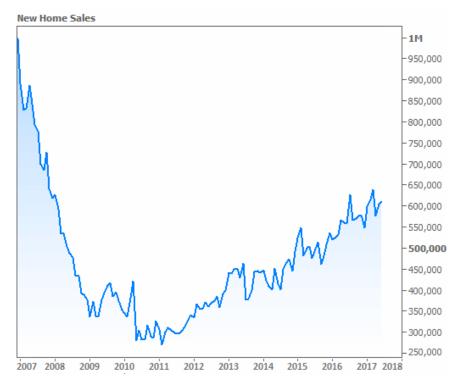

## **New Homes Sales Fall Short of Expectations**

This is a breaking story and will be updated shortly.

The annual pace of single family home sales in June rose to 610k units from a negatively-revised 605k (initially reported at 610k) in May. The median forecast among economists surveyed by Reuters called for an annual pace of 615k. Additional newswires from Reuters:

- US JUNE SINGLE-FAMILY HOME SALES 0.610 MLN UNIT ANN. RATE, (CONS 0.615 MLN) VS MAY 0.605 MLN UNIT RATE (PREV 0.610 MLN)
- US JUNE SINGLE-FAMILY HOME SALES +0.8 PCT VS MAY +4.9 PCT (PREV +2.9 PCT)
- US JUNE HOME SALES NORTHEAST UNCHANGED, MIDWEST +10.0 PCT, SOUTH -6.1 PCT, WEST +12.5 PCT
- US JUNE NEW HOME SUPPLY 5.4 MONTHS' WORTH AT CURRENT PACE VS MAY 5.3 MONTHS
- US HOMES FOR SALE AT END OF JUNE 0.272 MLN UNITS VS MAY 0.269 MLN UNITS
- US JUNE MEDIAN SALE PRICE \$310,800, -3.4 PCT FROM JUNE 2016 (\$321,600)