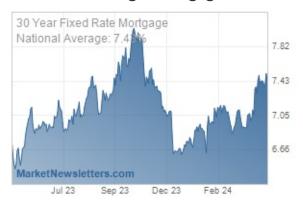

#### National Average Mortgage Rates

|                   | Rate      | Change | Points |
|-------------------|-----------|--------|--------|
| Mortgage News I   | Daily     |        |        |
| 30 Yr. Fixed      | 7.43%     | -0.02  | 0.00   |
| 15 Yr. Fixed      | 6.85%     | -0.01  | 0.00   |
| 30 Yr. FHA        | 6.92%     | -0.03  | 0.00   |
| 30 Yr. Jumbo      | 7.63%     | -0.01  | 0.00   |
| 5/1 ARM           | 7.50%     | 0.00   | 0.00   |
| Freddie Mac       |           |        |        |
| 30 Yr. Fixed      | 7.17%     | -0.27  | 0.00   |
| 15 Yr. Fixed      | 6.44%     | -0.32  | 0.00   |
| Mortgage Banker   | rs Assoc. |        |        |
| 30 Yr. Fixed      | 7.24%     | +0.11  | 0.66   |
| 15 Yr. Fixed      | 6.75%     | +0.11  | 0.64   |
| 30 Yr. FHA        | 7.01%     | +0.11  | 0.94   |
| 30 Yr. Jumbo      | 7.45%     | +0.05  | 0.56   |
| 5/1 ARM           | 6.64%     | +0.12  | 0.87   |
| Rates as of: 4/29 |           |        |        |