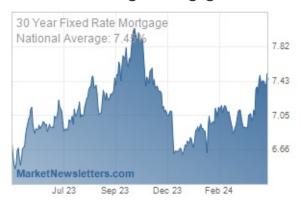

#### National Average Mortgage Rates

|                                  | Rate      | Change | Points |
|----------------------------------|-----------|--------|--------|
| Mortgage News I                  | Daily     |        |        |
| 30 Yr. Fixed                     | 7.45%     | -0.07  | 0.00   |
| 15 Yr. Fixed                     | 6.86%     | -0.05  | 0.00   |
| 30 Yr. FHA                       | 6.95%     | -0.05  | 0.00   |
| 30 Yr. Jumbo                     | 7.64%     | -0.04  | 0.00   |
| 5/1 ARM                          | 7.50%     | -0.05  | 0.00   |
| Freddie Mac                      |           |        |        |
| 30 Yr. Fixed                     | 7.17%     | -0.27  | 0.00   |
| 15 Yr. Fixed                     | 6.44%     | -0.32  | 0.00   |
| Mortgage Banker                  | rs Assoc. |        |        |
| 30 Yr. Fixed                     | 7.24%     | +0.11  | 0.66   |
| 15 Yr. Fixed                     | 6.75%     | +0.11  | 0.64   |
| 30 Yr. FHA                       | 7.01%     | +0.11  | 0.94   |
| 30 Yr. Jumbo                     | 7.45%     | +0.05  | 0.56   |
| <b>5/1 ARM</b> Rates as of: 4/26 | 6.64%     | +0.12  | 0.87   |