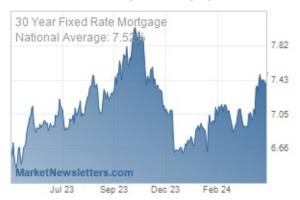

#### National Average Mortgage Rates

|                              | Rate      | Change | Points |
|------------------------------|-----------|--------|--------|
| Mortgage News I              | Daily     |        |        |
| 30 Yr. Fixed                 | 7.52%     | +0.13  | 0.00   |
| 15 Yr. Fixed                 | 6.91%     | +0.08  | 0.00   |
| 30 Yr. FHA                   | 7.00%     | +0.13  | 0.00   |
| 30 Yr. Jumbo                 | 7.68%     | +0.10  | 0.00   |
| 5/1 ARM                      | 7.55%     | +0.15  | 0.00   |
| Freddie Mac                  |           |        |        |
| 30 Yr. Fixed                 | 7.17%     | -0.27  | 0.00   |
| 15 Yr. Fixed                 | 6.44%     | -0.32  | 0.00   |
| Mortgage Banke               | rs Assoc. |        |        |
| 30 Yr. Fixed                 | 7.24%     | +0.11  | 0.66   |
| 15 Yr. Fixed                 | 6.75%     | +0.11  | 0.64   |
| 30 Yr. FHA                   | 7.01%     | +0.11  | 0.94   |
| 30 Yr. Jumbo                 | 7.45%     | +0.05  | 0.56   |
| 5/1 ARM<br>Rates as of: 4/25 | 6.64%     | +0.12  | 0.87   |