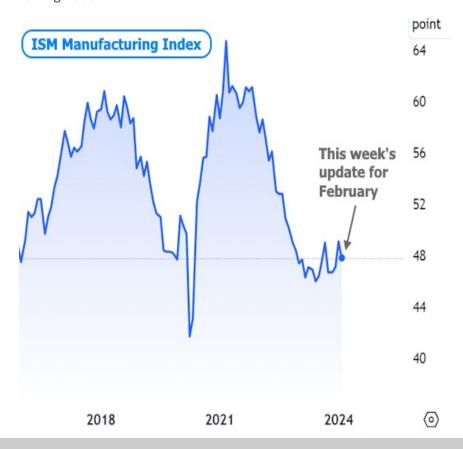

Friday's manufacturing data sang a similar tune with the highly-regarded ISM Manufacturing index coming in well below forecast. The index is no stranger to these levels over the past year, but markets reacted for other reasons. First off, by moving lower instead of higher, the index avoids a "breakout" that would have suggested some sort of economic reinvigoration.

Read or subscribe to my newsletter online at: <a href="http://housingnewsletters.com/kevinlitwicki">http://housingnewsletters.com/kevinlitwicki</a>

There are also other sub-components to the ISM index and they suggested cooler inflation and employment data ahead (at least as far as the manufacturing sector is concerned). Much like the headline index, the "prices paid" component also avoided breaking its recent ceiling.