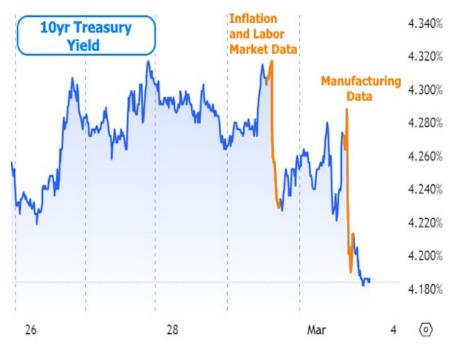

Using 10yr Treasury yields as a benchmark for this week's rate movement, we see the biggest drops on Thursday and Friday.

Coming into the week, the market was most focused on Thursday's inflation data. Some analysts viewed the as-expected result as a good thing for rates simply because it avoided making the problem worse. The other data definitely mattered though. For example, one part of the weekly jobless claims data showed the 2nd highest level of "continued claims" in more than 2 years.

Friday's manufacturing data sang a similar tune with the highly-regarded ISM Manufacturing index coming in well below forecast. The index is no stranger to these levels over the past year, but markets reacted for other reasons. First off, by moving lower instead of higher, the index avoids a "breakout" that would have suggested some sort of economic reinvigoration.

Read or subscribe to my newsletter online at: <a href="http://housingnewsletters.com/kevinlitwicki">http://housingnewsletters.com/kevinlitwicki</a>

There are also other sub-components to the ISM index and they suggested cooler inflation and employment data ahead (at least as far as the manufacturing sector is concerned). Much like the headline index, the "prices paid" component also avoided breaking its recent ceiling.

If economic metrics and inflation indicators are shying away from breaking ceilings, it makes interest rates more keen to break through floors. We saw hints of such breakouts as a result. Here's a longer term view of 10yr Treasury yields, showing Friday's break below the recent sideways trend.