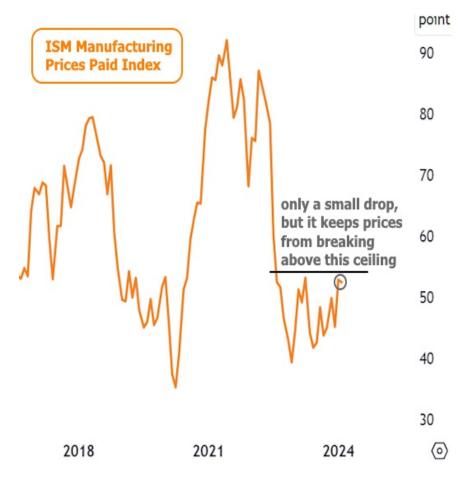

Read or subscribe to my newsletter online at: <a href="http://housingnewsletters.com/kevinlitwicki">http://housingnewsletters.com/kevinlitwicki</a>

There are also other sub-components to the ISM index and they suggested cooler inflation and employment data ahead (at least as far as the manufacturing sector is concerned). Much like the headline index, the "prices paid" component also avoided breaking its recent ceiling.