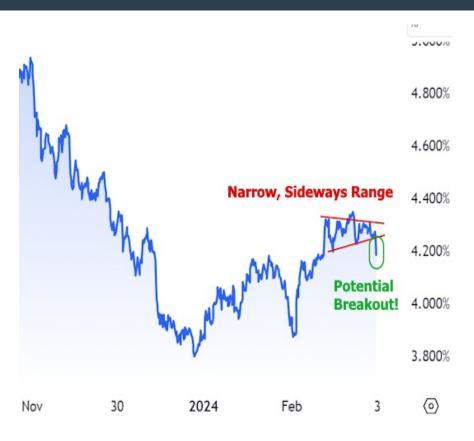

If economic metrics and inflation indicators are shying away from breaking ceilings, it makes interest rates more keen to break through floors. We saw hints of such breakouts as a result. Here's a longer term view of 10yr Treasury yields, showing Friday's break below the recent sideways trend.