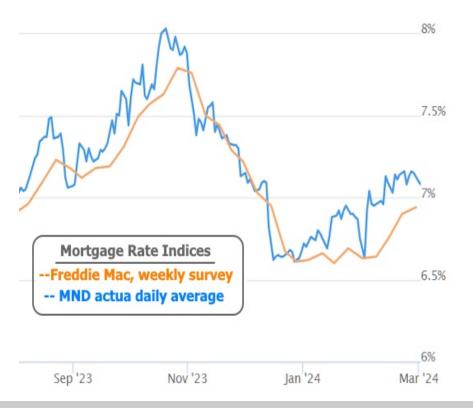

When Treasury yields are falling, mortgage rates are typically doing the same. This week was no exception, although the average lender is not quite through the lowest levels of the past 2 weeks. Notably, some media coverage will be pointing to HIGHER rates this week, but only if they're relying on stale weekly surveys.