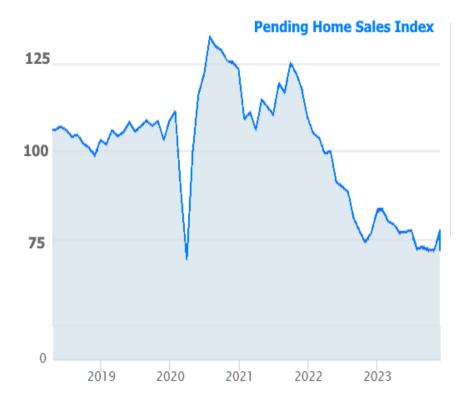

But if the labor market softens and if price pressures ease, the rate market will continue to breathe a sigh of relief hinted at in this week's action. For the housing market, it would not be a moment too soon. Granted, rates aren't the only factor constraining homebuying activity, but lower rates would almost certainly help. Help is needed according to this week's Pending Home Sales index which fell back near its long-term lows.