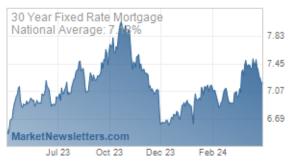

When Treasury yields are falling, mortgage rates are typically doing the same. This week was no exception, although the average lender is not quite through the lowest levels of the past 2 weeks. Notably, some media coverage will be pointing to HIGHER rates this week, but only if they're relying on stale weekly surveys.