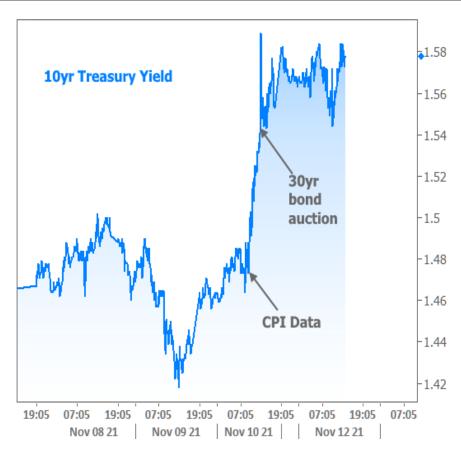

#### Monday's rates are not still available!

Obviously, Freddie's methodology will fall short on weeks with lots of market volatility. This is just such a week! In fact, rates actually were at their **lowest** levels in more than a month at the beginning of the week. Things changed abruptly on Wednesday as seen in the chart of 10yr Treasury yields below (the 10yr closely matches the movement in the mortgage rate market, but allows us to see finer intraday detail).

The catalysts were twofold (at least). In the morning, the **Consumer Price Index or "CPI"** (a key measure of inflation) rose to the highest level in 30 years. This was more than economists were expecting. Inflation pushes rates higher, all other things being equal, so that was a bad way to begin the day. Then in the afternoon, a scheduled auction of 30yr Treasury bonds was met with very light demand--another cue for rates to continue higher.

By the end of the day, mortgage lenders were forced to raise rates at least once. Without any improvement on Friday, rates moved higher yet again. The result is a rather **epic mismatch** of Freddie's weekly survey data and actual daily mortgage rates.