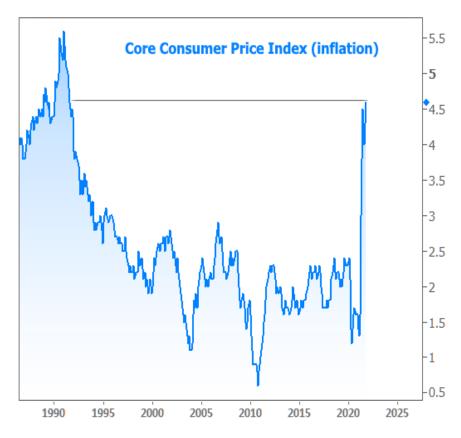

The ultimate trajectory will depend on covid, the economy, and inflation. To reiterate, the inflation situation is not great. Here's the chart of the aforementioned jump in the Consumer Price Index:

Several recent economic reports have been very strong (not good for rates). Last week's ISM Non-Manufacturing Index came in at a record level, in fact. But higher rates and higher inflation bring a natural cooling effect to economic sentiment. This was even apparent in the short term based on the stock market's reaction to Wednesday's rate surge.