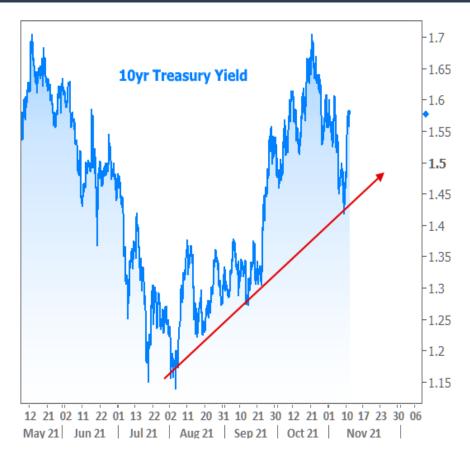

#### Monday's rates are not still available!

Obviously, Freddie's methodology will fall short on weeks with lots of market volatility. This is just such a week! In fact, rates actually were at their **lowest** levels in more than a month at the beginning of the week. Things changed abruptly on Wednesday as seen in the chart of 10yr Treasury yields below (the 10yr closely matches the movement in the mortgage rate market, but allows us to see finer intraday detail).

The catalysts were twofold (at least). In the morning, the **Consumer Price Index or "CPI"** (a key measure of inflation) rose to the highest level in 30 years. This was more than economists were expecting. Inflation pushes rates higher, all other things being equal, so that was a bad way to begin the day. Then in the afternoon, a scheduled auction of 30yr Treasury bonds was met with very light demand--another cue for rates to continue higher.

By the end of the day, mortgage lenders were forced to raise rates at least once. Without any improvement on Friday, rates moved higher yet again. The result is a rather **epic mismatch** of Freddie's weekly survey data and actual daily mortgage rates.