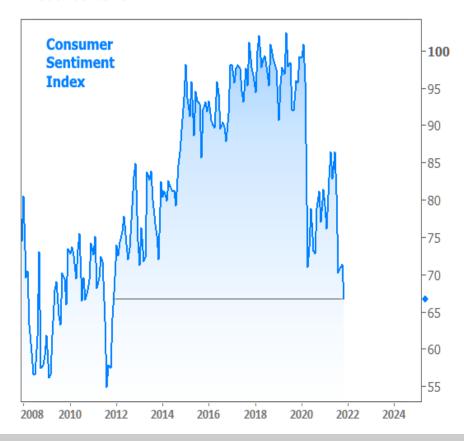

Then on Friday, the Consumer Sentiment reading for November dropped to its lowest level since 2011--largely reflecting inflation concerns.

© 2024 MBS Live, LLC. - This newsletter is a service of MarketNewsletters.com.