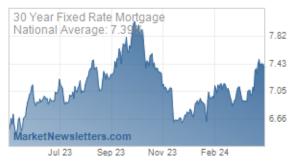

## National Average Mortgage Rates

|                     | Rate  | Change | Points |  |  |  |
|---------------------|-------|--------|--------|--|--|--|
| Mortgage News Daily |       |        |        |  |  |  |
| 30 Yr. Fixed        | 7.39% | +0.01  | 0.00   |  |  |  |
| 15 Yr. Fixed        | 6.83% | +0.01  | 0.00   |  |  |  |
| 30 Yr. FHA          | 6.87% | +0.01  | 0.00   |  |  |  |
| 30 Yr. Jumbo        | 7.58% | 0.00   | 0.00   |  |  |  |
| 5/1 ARM             | 7.40% | 0.00   | 0.00   |  |  |  |
| Freddie Mac         |       |        |        |  |  |  |
| 30 Yr. Fixed        | 7.10% | -0.34  | 0.00   |  |  |  |
| 15 Yr. Fixed        | 6.39% | -0.37  | 0.00   |  |  |  |
| Rates as of: 4/24   |       |        |        |  |  |  |