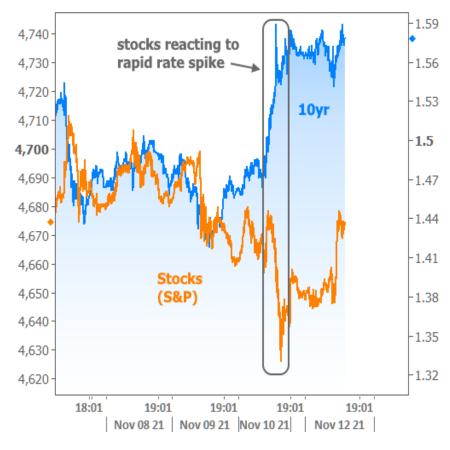

The ultimate trajectory will depend on covid, the economy, and inflation. To reiterate, the inflation situation is not great. Here's the chart of the aforementioned jump in the Consumer Price Index:

Several recent economic reports have been very strong (not good for rates). Last week's ISM Non-Manufacturing Index came in at a record level, in fact. But higher rates and higher inflation bring a natural cooling effect to economic sentiment. This was even apparent in the short term based on the stock market's reaction to Wednesday's rate surge.

Then on Friday, the Consumer Sentiment reading for November dropped to its lowest level since 2011--largely reflecting inflation concerns.

© 2024 MBS Live, LLC. - This newsletter is a service of MarketNewsletters.com.