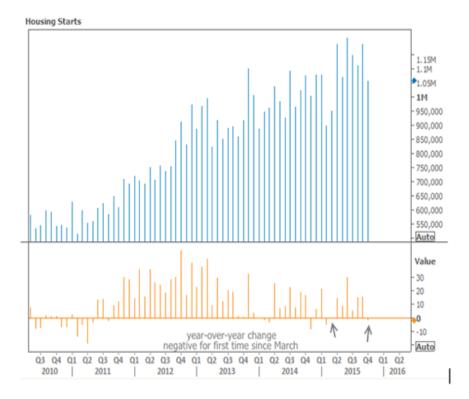

When it comes to consolidation in housing markets, we're dealing with a **much longer time scale**. Housing data has been generally improving throughout the recovery, but is finally showing signs of leveling off—at least in some sectors. It's **too soon** to definitively tell if this is part of the normal seasonal pull-back that follows the summer buying season, but some year-over-year numbers raise that concern.

Particularly, a recent **Redfin report** suggests that housing slowed down **more than typical seasonality would suggest** in October. **Housing Starts** also lost ground due to a big slow-down in multi-family construction. The net effect was the first year-over-year decline since March.