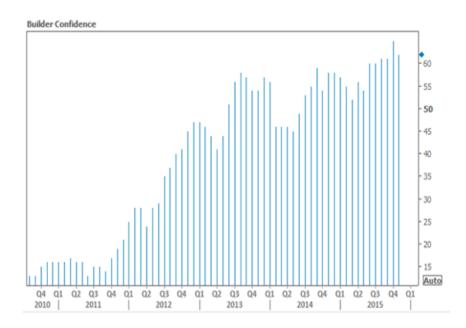

### **US Housing Market Weekly**

Elsewhere, the housing news is **more balanced**. For instance, even as builder confidence pulled back sharply this month, it remains in a general uptrend, and well above last year's levels.