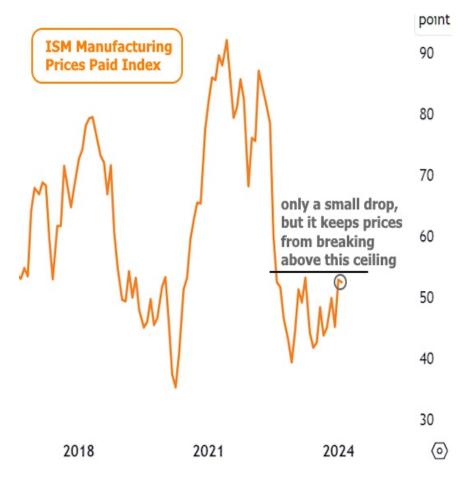

Friday's manufacturing data sang a similar tune with the highly-regarded ISM Manufacturing index coming in well below forecast. The index is no stranger to these levels over the past year, but markets reacted for other reasons. First off, by moving lower instead of higher, the index avoids a "breakout" that would have suggested some sort of economic reinvigoration.

 $\textbf{Read or subscribe} \ to \ my \ newsletter \ online \ at: \\ \underline{http://housingnewsletters.com/johnmurrayfinancialupdate}$ 

There are also other sub-components to the ISM index and they suggested cooler inflation and employment data ahead (at least as far as the manufacturing sector is concerned). Much like the headline index, the "prices paid" component also avoided breaking its recent ceiling.