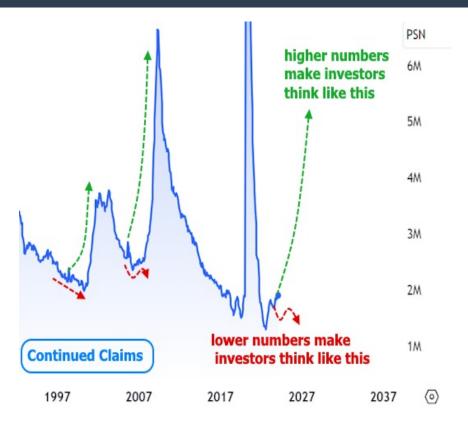

The following chart shows a longer term view of continued claims. Notice the past examples where it began to express some indecision a year or two before the abrupt spikes. One issue with the present environment is that we can't really set a baseline time for when indecision began due to distortion caused by covid-related lockdowns. If there's one "best" takeaway, it's that it could take much more time than many people expect before data indicates the next recession.