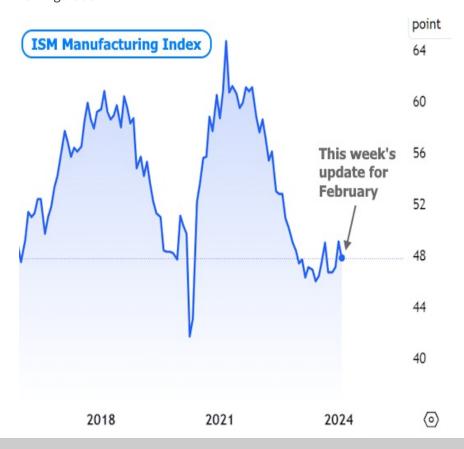

Friday's manufacturing data sang a similar tune with the highly-regarded ISM Manufacturing index coming in well below forecast. The index is no stranger to these levels over the past year, but markets reacted for other reasons. First off, by moving lower instead of higher, the index avoids a "breakout" that would have suggested some sort of economic reinvigoration.

 $\textbf{Read or subscribe} \ to \ my \ newsletter \ online \ at: \\ \underline{http://housingnewsletters.com/johnmurrayfinancialupdate}$ 

There are also other sub-components to the ISM index and they suggested cooler inflation and employment data ahead (at least as far as the manufacturing sector is concerned). Much like the headline index, the "prices paid" component also avoided breaking its recent ceiling.