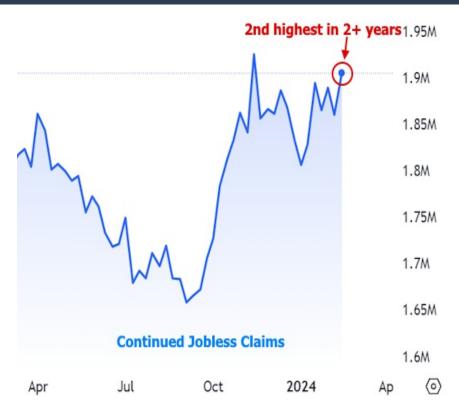

Using 10yr Treasury yields as a benchmark for this week's rate movement, we see the biggest drops on Thursday and Friday.

Coming into the week, the market was most focused on Thursday's inflation data. Some analysts viewed the as-expected result as a good thing for rates simply because it avoided making the problem worse. The other data definitely mattered though. For example, one part of the weekly jobless claims data showed the 2nd highest level of "continued claims" in more than 2 years.

Keep in mind that this is similar to saying "the 2nd highest since the last recession" because, like the unemployment rate, this metric is not prone to multiple significant reversals. There's been more uncertainty than normal surrounding these sorts of numbers recently, because there had been some signs it would move lower. This week's spike reminds markets that once things shift, they tend to shift quickly (even if "quick" is measured in months or years in this case).