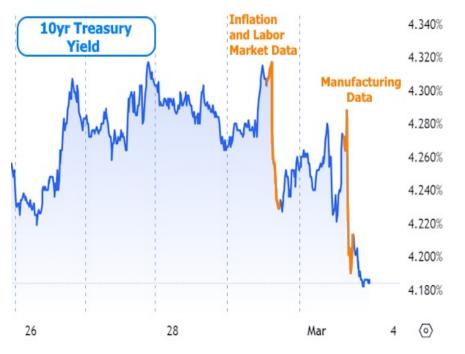

Using 10yr Treasury yields as a benchmark for this week's rate movement, we see the biggest drops on Thursday and Friday.

Coming into the week, the market was most focused on Thursday's inflation data. Some analysts viewed the as-expected result as a good thing for rates simply because it avoided making the problem worse. The other data definitely mattered though. For example, one part of the weekly jobless claims data showed the 2nd highest level of "continued claims" in more than 2 years.

Friday's manufacturing data sang a similar tune with the highly-regarded ISM Manufacturing index coming in well below forecast. The index is no stranger to these levels over the past year, but markets reacted for other reasons. First off, by moving lower instead of higher, the index avoids a "breakout" that would have suggested some sort of economic reinvigoration.

If economic metrics and inflation indicators are shying away from breaking ceilings, it makes interest rates more keen to break through floors. We saw hints of such breakouts as a result. Here's a longer term view of 10yr Treasury yields, showing Friday's break below the recent sideways trend.