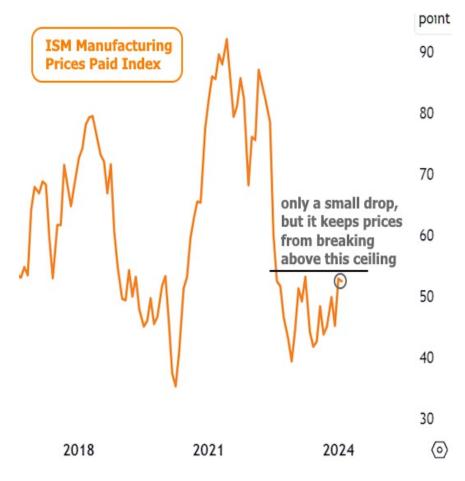

Read or subscribe to my newsletter online at: <a href="http://housingnewsletters.com/jasonminnick">http://housingnewsletters.com/jasonminnick</a>

There are also other sub-components to the ISM index and they suggested cooler inflation and employment data ahead (at least as far as the manufacturing sector is concerned). Much like the headline index, the "prices paid" component also avoided breaking its recent ceiling.