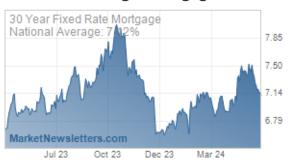

When Treasury yields are falling, mortgage rates are typically doing the same. This week was no exception, although the average lender is not quite through the lowest levels of the past 2 weeks. Notably, some media coverage will be pointing to HIGHER rates this week, but only if they're relying on stale weekly surveys.