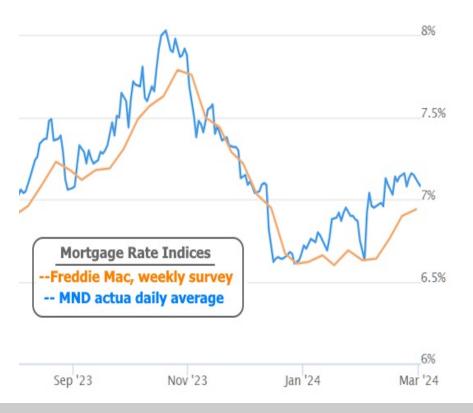

When Treasury yields are falling, mortgage rates are typically doing the same. This week was no exception, although the average lender is not quite through the lowest levels of the past 2 weeks. Notably, some media coverage will be pointing to HIGHER rates this week, but only if they're relying on stale weekly surveys.