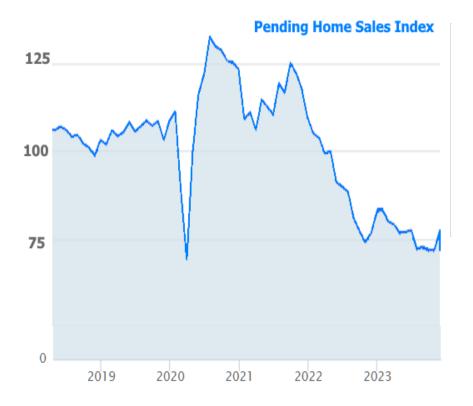

But if the labor market softens and if price pressures ease, the rate market will continue to breathe a sigh of relief hinted at in this week's action. For the housing market, it would not be a moment too soon. Granted, rates aren't the only factor constraining homebuying activity, but lower rates would almost certainly help. Help is needed according to this week's Pending Home Sales index which fell back near its long-term lows.