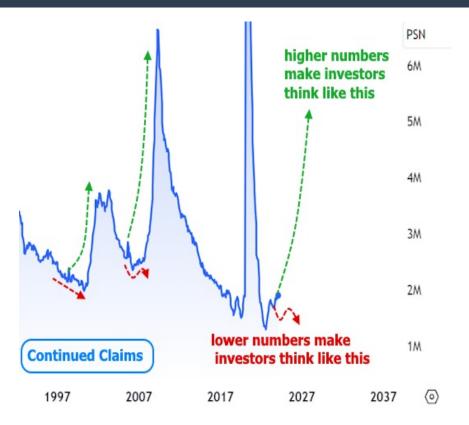

The following chart shows a longer term view of continued claims. Notice the past examples where it began to express some indecision a year or two before the abrupt spikes. One issue with the present environment is that we can't really set a baseline time for when indecision began due to distortion caused by covid-related lockdowns. If there's one "best" takeaway, it's that it could take much more time than many people expect before data indicates the next recession.