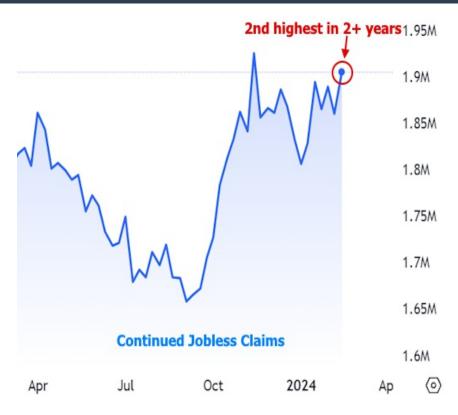

Using 10yr Treasury yields as a benchmark for this week's rate movement, we see the biggest drops on Thursday and Friday.

Coming into the week, the market was most focused on Thursday's inflation data. Some analysts viewed the as-expected result as a good thing for rates simply because it avoided making the problem worse. The other data definitely mattered though. For example, one part of the weekly jobless claims data showed the 2nd highest level of "continued claims" in more than 2 years.

Keep in mind that this is similar to saying "the 2nd highest since the last recession" because, like the unemployment rate, this metric is not prone to multiple significant reversals. There's been more uncertainty than normal surrounding these sorts of numbers recently, because there had been some signs it would move lower. This week's spike reminds markets that once things shift, they tend to shift quickly (even if "quick" is measured in months or years in this case).