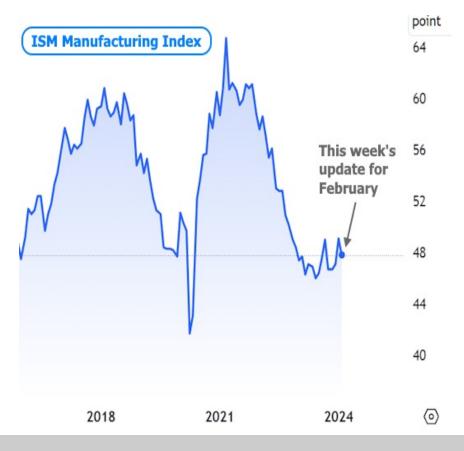

Friday's manufacturing data sang a similar tune with the highly-regarded ISM Manufacturing index coming in well below forecast. The index is no stranger to these levels over the past year, but markets reacted for other reasons. First off, by moving lower instead of higher, the index avoids a "breakout" that would have suggested some sort of economic reinvigoration.