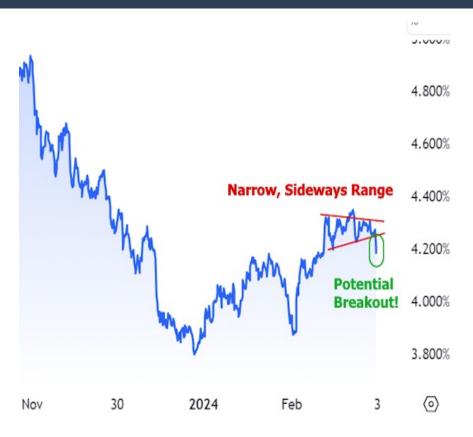

If economic metrics and inflation indicators are shying away from breaking ceilings, it makes interest rates more keen to break through floors. We saw hints of such breakouts as a result. Here's a longer term view of 10yr Treasury yields, showing Friday's break below the recent sideways trend.