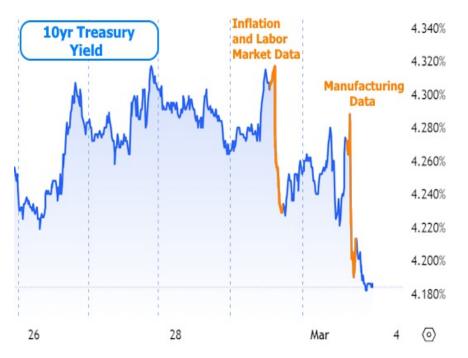

Using 10yr Treasury yields as a benchmark for this week's rate movement, we see the biggest drops on Thursday and Friday.

Coming into the week, the market was most focused on Thursday's inflation data. Some analysts viewed the as-expected result as a good thing for rates simply because it avoided making the problem worse. The other data definitely mattered though. For example, one part of the weekly jobless claims data showed the 2nd highest level of "continued claims" in more than 2 years.

Friday's manufacturing data sang a similar tune with the highly-regarded ISM Manufacturing index coming in well below forecast. The index is no stranger to these levels over the past year, but markets reacted for other reasons. First off, by moving lower instead of higher, the index avoids a "breakout" that would have suggested some sort of economic reinvigoration.

Read or subscribe to my newsletter online at: <a href="http://housingnewsletters.com/jasonminnick">http://housingnewsletters.com/jasonminnick</a>

There are also other sub-components to the ISM index and they suggested cooler inflation and employment data ahead (at least as far as the manufacturing sector is concerned). Much like the headline index, the "prices paid" component also avoided breaking its recent ceiling.

If economic metrics and inflation indicators are shying away from breaking ceilings, it makes interest rates more keen to break through floors. We saw hints of such breakouts as a result. Here's a longer term view of 10yr Treasury yields, showing Friday's break below the recent sideways trend.