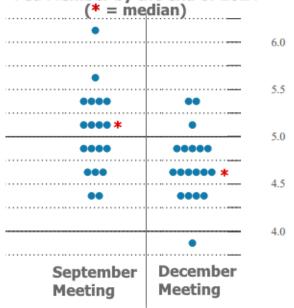

#### Fed Funds Rate Projections For Each Fed Member by the end of 2024

The median Fed member now sees the Fed Funds Rate at 4.625% by the end of 2024 as opposed to the 5.125% conveyed in September's dot plot. This was clearly better news than the market was expecting because here's what rates did when it came out: