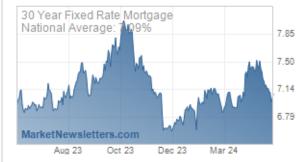

The last dot plot came out with the September Fed meeting. It showed the median rate staying about 0.50% higher than the previous dot plot in June. Rates didn't love that. With support from resilient economic data, the dots were a catalyst for a push up to the highest interest rates in decades by the end of October.

While Freddie Mac's rate index fell by bigger amounts in the 1980s on a few occasions, this is the biggest 5 week drop on record for the MND index. The following chart shows the 5-week change in rates. In other words, the drop that began in November is the biggest we've seen in decades, even if only slightly bigger than the drop seen last year.