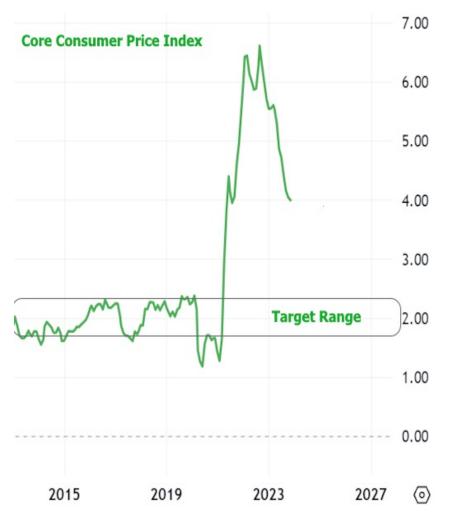

In addition to the dot plot, Fed Chair Powell mentioned that the Fed had begun to discuss rate cuts. It's important to keep in mind that Powell has also been clear that the Fed could actually hike rates again if inflation were to pick back up. He's also been clear in saying that inflation would need to keep moving lower in order to make rate cuts a reality. As far as this week's Consumer Price Index (CPI) data was concerned, we're on the path, but still far from the destination.