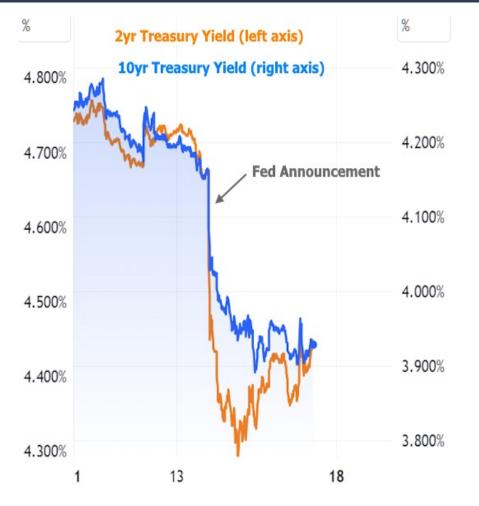

2yr Treasury yields have more in common with near-term Fed Funds Rate expectations while 10yr yields move more like mortgage rates. Speaking of mortgage rates, they had quite a week, although you'd only know it by looking at actual daily averages such as the Mortgage News Daily index as opposed to weekly surveys that don't yet reflect the huge drop in the 2nd half of the week.

In addition to the dot plot, Fed Chair Powell mentioned that the Fed had begun to discuss rate cuts. It's important to keep in mind that Powell has also been clear that the Fed could actually hike rates again if inflation were to pick back up. He's also been clear in saying that inflation would need to keep moving lower in order to make rate cuts a reality. As far as this week's Consumer Price Index (CPI) data was concerned, we're on the path, but still far from the destination.