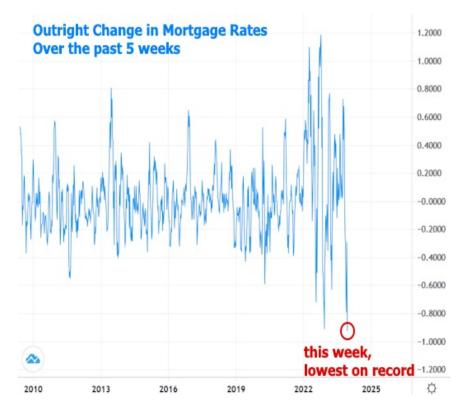

While Freddie Mac's rate index fell by bigger amounts in the 1980s on a few occasions, this is the biggest 5 week drop on record for the MND index. The following chart shows the 5-week change in rates. In other words, the drop that began in November is the biggest we've seen in decades, even if only slightly bigger than the drop seen last year.