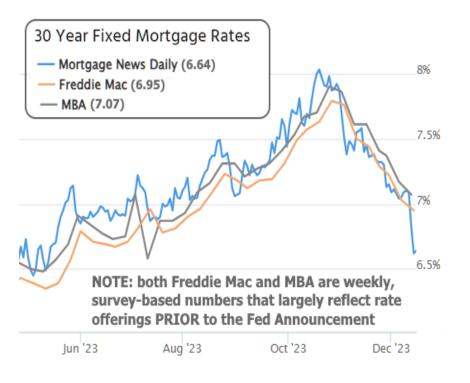

2yr Treasury yields have more in common with near-term Fed Funds Rate expectations while 10yr yields move more like mortgage rates. Speaking of mortgage rates, they had quite a week, although you'd only know it by looking at actual daily averages such as the Mortgage News Daily index as opposed to weekly surveys that don't yet reflect the huge drop in the 2nd half of the week.

While Freddie Mac's rate index fell by bigger amounts in the 1980s on a few occasions, this is the biggest 5 week drop on record for the MND index. The following chart shows the 5-week change in rates. In other words, the drop that began in November is the biggest we've seen in decades, even if only slightly bigger than the drop seen last year.