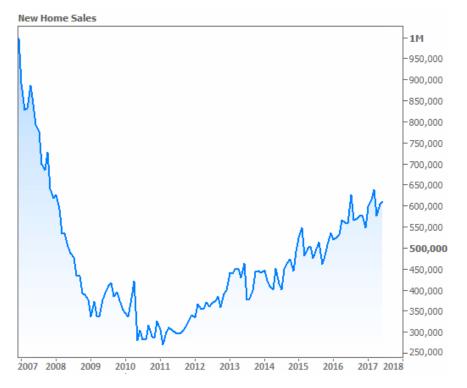

## **New Homes Sales Fall Short of Expectations**

This is a breaking story and will be updated shortly.

The annual pace of single family home sales in June rose to 610k units from a negatively-revised 605k (initially reported at 610k) in May. The median forecast among economists surveyed by Reuters called for an annual pace of 615k. Additional newswires from Reuters:

- US JUNE SINGLE-FAMILY HOME SALES 0.610 MLN UNIT ANN. RATE, (CONS 0.615 MLN) VS MAY 0.605 MLN UNIT RATE (PREV 0.610 MLN)
- US JUNE SINGLE-FAMILY HOME SALES +0.8 PCT VS MAY +4.9 PCT (PREV +2.9 PCT)
- US JUNE HOME SALES NORTHEAST UNCHANGED, MIDWEST +10.0 PCT, SOUTH -6.1 PCT, WEST +12.5 PCT
- US JUNE NEW HOME SUPPLY 5.4 MONTHS' WORTH AT CURRENT PACE VS MAY 5.3 MONTHS
- US HOMES FOR SALE AT END OF JUNE 0.272 MLN UNITS VS MAY 0.269 MLN UNITS
- US JUNE MEDIAN SALE PRICE \$310,800, -3.4 PCT FROM JUNE 2016 (\$321,600)