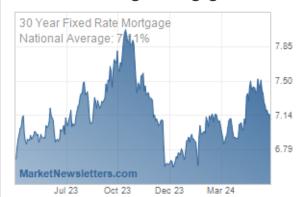

#### **National Average Mortgage Rates**

|                                  | Rate      | Change | Points |
|----------------------------------|-----------|--------|--------|
| Mortgage News I                  | Daily     |        |        |
| 30 Yr. Fixed                     | 7.11%     | -0.01  | 0.00   |
| 15 Yr. Fixed                     | 6.61%     | -0.01  | 0.00   |
| 30 Yr. FHA                       | 6.58%     | -0.01  | 0.00   |
| 30 Yr. Jumbo                     | 7.37%     | 0.00   | 0.00   |
| 5/1 ARM                          | 7.29%     | -0.01  | 0.00   |
| Freddie Mac                      |           |        |        |
| 30 Yr. Fixed                     | 7.09%     | -0.35  | 0.00   |
| 15 Yr. Fixed                     | 6.38%     | -0.38  | 0.00   |
| Mortgage Banker                  | rs Assoc. |        |        |
| 30 Yr. Fixed                     | 7.24%     | +0.11  | 0.66   |
| 15 Yr. Fixed                     | 6.75%     | +0.11  | 0.64   |
| 30 Yr. FHA                       | 7.01%     | +0.11  | 0.94   |
| 30 Yr. Jumbo                     | 7.45%     | +0.05  | 0.56   |
| <b>5/1 ARM</b> Rates as of: 5/14 | 6.64%     | +0.12  | 0.87   |