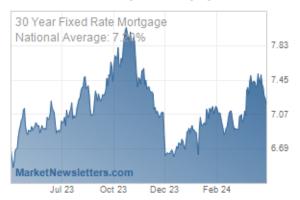

### National Average Mortgage Rates

|                             | Rate      | Change | Points |
|-----------------------------|-----------|--------|--------|
| Mortgage News               | Daily     |        |        |
| 30 Yr. Fixed                | 7.20%     | +0.01  | 0.00   |
| 15 Yr. Fixed                | 6.66%     | +0.02  | 0.00   |
| 30 Yr. FHA                  | 6.64%     | +0.02  | 0.00   |
| 30 Yr. Jumbo                | 7.41%     | 0.00   | 0.00   |
| 5/1 ARM                     | 7.33%     | +0.03  | 0.00   |
| Freddie Mac                 |           |        |        |
| 30 Yr. Fixed                | 7.22%     | -0.22  | 0.00   |
| 15 Yr. Fixed                | 6.47%     | -0.29  | 0.00   |
| Mortgage Banke              | rs Assoc. |        |        |
| 30 Yr. Fixed                | 7.24%     | +0.11  | 0.66   |
| 15 Yr. Fixed                | 6.75%     | +0.11  | 0.64   |
| 30 Yr. FHA                  | 7.01%     | +0.11  | 0.94   |
| 30 Yr. Jumbo                | 7.45%     | +0.05  | 0.56   |
| 5/1 ARM<br>Rates as of: 5/8 | 6.64%     | +0.12  | 0.87   |