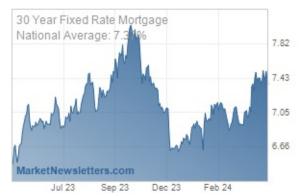

### National Average Mortgage Rates

|                             | Rate      | Change | Points |
|-----------------------------|-----------|--------|--------|
| Mortgage News               | Daily     |        |        |
| 30 Yr. Fixed                | 7.37%     | -0.04  | 0.00   |
| 15 Yr. Fixed                | 6.82%     | -0.02  | 0.00   |
| 30 Yr. FHA                  | 6.82%     | -0.06  | 0.00   |
| 30 Yr. Jumbo                | 7.55%     | -0.05  | 0.00   |
| 5/1 ARM                     | 7.42%     | -0.08  | 0.00   |
| Freddie Mac                 |           |        |        |
| 30 Yr. Fixed                | 7.22%     | -0.22  | 0.00   |
| 15 Yr. Fixed                | 6.47%     | -0.29  | 0.00   |
| Mortgage Banke              | rs Assoc. |        |        |
| 30 Yr. Fixed                | 7.24%     | +0.11  | 0.66   |
| 15 Yr. Fixed                | 6.75%     | +0.11  | 0.64   |
| 30 Yr. FHA                  | 7.01%     | +0.11  | 0.94   |
| 30 Yr. Jumbo                | 7.45%     | +0.05  | 0.56   |
| 5/1 ARM<br>Rates as of: 5/2 | 6.64%     | +0.12  | 0.87   |