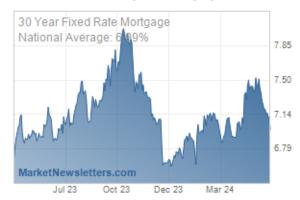

#### National Average Mortgage Rates

|                                  | Rate      | Change | Points |
|----------------------------------|-----------|--------|--------|
| Mortgage News I                  | Daily     |        |        |
| 30 Yr. Fixed                     | 6.99%     | -0.12  | 0.00   |
| 15 Yr. Fixed                     | 6.50%     | -0.11  | 0.00   |
| 30 Yr. FHA                       | 6.52%     | -0.06  | 0.00   |
| 30 Yr. Jumbo                     | 7.30%     | -0.07  | 0.00   |
| 5/1 ARM                          | 7.20%     | -0.09  | 0.00   |
| Freddie Mac                      |           |        |        |
| 30 Yr. Fixed                     | 7.09%     | -0.35  | 0.00   |
| 15 Yr. Fixed                     | 6.38%     | -0.38  | 0.00   |
| Mortgage Banker                  | rs Assoc. |        |        |
| 30 Yr. Fixed                     | 7.08%     | -0.10  | 0.63   |
| 15 Yr. Fixed                     | 6.61%     | +0.01  | 0.65   |
| 30 Yr. FHA                       | 6.89%     | -0.03  | 0.94   |
| 30 Yr. Jumbo                     | 7.22%     | -0.09  | 0.58   |
| <b>5/1 ARM</b> Rates as of: 5/15 | 6.56%     | -0.04  | 0.66   |