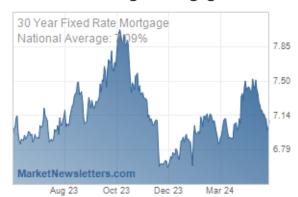

# National Average Mortgage Rates

|                                  | Rate      | Change | Points |
|----------------------------------|-----------|--------|--------|
| Mortgage News I                  | Daily     |        |        |
| 30 Yr. Fixed                     | 7.09%     | +0.07  | 0.00   |
| 15 Yr. Fixed                     | 6.56%     | +0.03  | 0.00   |
| 30 Yr. FHA                       | 6.62%     | +0.07  | 0.00   |
| 30 Yr. Jumbo                     | 7.35%     | +0.04  | 0.00   |
| 5/1 ARM                          | 7.30%     | +0.06  | 0.00   |
| Freddie Mac                      |           |        |        |
| 30 Yr. Fixed                     | 7.02%     | -0.42  | 0.00   |
| 15 Yr. Fixed                     | 6.28%     | -0.48  | 0.00   |
| Mortgage Banke                   | rs Assoc. |        |        |
| 30 Yr. Fixed                     | 7.08%     | -0.10  | 0.63   |
| 15 Yr. Fixed                     | 6.61%     | +0.01  | 0.65   |
| 30 Yr. FHA                       | 6.89%     | -0.03  | 0.94   |
| 30 Yr. Jumbo                     | 7.22%     | -0.09  | 0.58   |
| <b>5/1 ARM</b> Rates as of: 5/17 | 6.56%     | -0.04  | 0.66   |