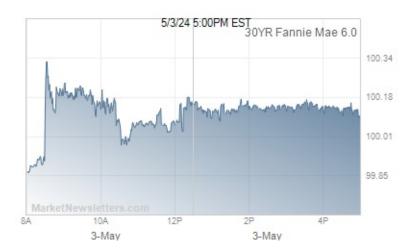

## MBS & Treasury Market Data

|                               | Price / Yield | Change  |
|-------------------------------|---------------|---------|
| MBS UMBS 6.0                  | 100.09        | +0.31   |
| MBS GNMA 6.0                  | 101.03        | +0.29   |
| 10 YR Treasury                | 4.5138        | -0.0657 |
| 30 YR Treasury                | 4.6711        | -0.0579 |
| Pricing as of: 5/3 5:04PM EST |               |         |