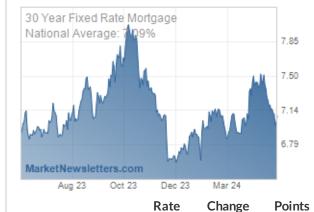

## National Average Mortgage Rates

#### Mortgage News Daily

| 30 Yr. Fixed      | 7.09%     | +0.07 | 0.00 |
|-------------------|-----------|-------|------|
| 15 Yr. Fixed      | 6.56%     | +0.03 | 0.00 |
| 30 Yr. FHA        | 6.62%     | +0.07 | 0.00 |
| 30 Yr. Jumbo      | 7.35%     | +0.04 | 0.00 |
| 5/1 ARM           | 7.30%     | +0.06 | 0.00 |
| Freddie Mac       |           |       |      |
| 30 Yr. Fixed      | 7.02%     | -0.42 | 0.00 |
| 15 Yr. Fixed      | 6.28%     | -0.48 | 0.00 |
| Mortgage Banker   | rs Assoc. |       |      |
| 30 Yr. Fixed      | 7.08%     | -0.10 | 0.63 |
| 15 Yr. Fixed      | 6.61%     | +0.01 | 0.65 |
| 30 Yr. FHA        | 6.89%     | -0.03 | 0.94 |
| 30 Yr. Jumbo      | 7.22%     | -0.09 | 0.58 |
| 5/1 ARM           | 6.56%     | -0.04 | 0.66 |
| Rates as of: 5/17 |           |       |      |