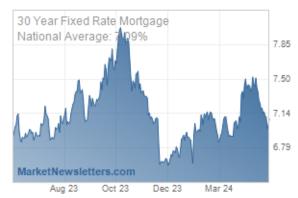

#### National Average Mortgage Rates

|                                  | Rate      | Change | Points |
|----------------------------------|-----------|--------|--------|
| Mortgage News I                  | Daily     |        |        |
| 30 Yr. Fixed                     | 7.09%     | +0.07  | 0.00   |
| 15 Yr. Fixed                     | 6.56%     | +0.03  | 0.00   |
| 30 Yr. FHA                       | 6.62%     | +0.07  | 0.00   |
| 30 Yr. Jumbo                     | 7.35%     | +0.04  | 0.00   |
| 5/1 ARM                          | 7.30%     | +0.06  | 0.00   |
| Freddie Mac                      |           |        |        |
| 30 Yr. Fixed                     | 7.02%     | -0.42  | 0.00   |
| 15 Yr. Fixed                     | 6.28%     | -0.48  | 0.00   |
| Mortgage Banke                   | rs Assoc. |        |        |
| 30 Yr. Fixed                     | 7.08%     | -0.10  | 0.63   |
| 15 Yr. Fixed                     | 6.61%     | +0.01  | 0.65   |
| 30 Yr. FHA                       | 6.89%     | -0.03  | 0.94   |
| 30 Yr. Jumbo                     | 7.22%     | -0.09  | 0.58   |
| <b>5/1 ARM</b> Rates as of: 5/17 | 6.56%     | -0.04  | 0.66   |