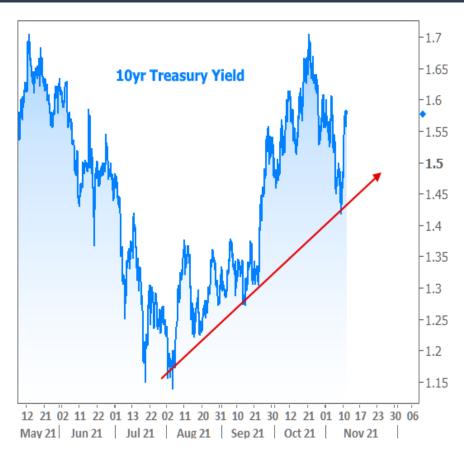

#### Monday's rates are not still available!

Obviously, Freddie's methodology will fall short on weeks with lots of market volatility. This is just such a week! In fact, rates actually were at their **lowest** levels in more than a month at the beginning of the week. Things changed abruptly on Wednesday as seen in the chart of 10yr Treasury yields below (the 10yr closely matches the movement in the mortgage rate market, but allows us to see finer intraday detail).

The catalysts were twofold (at least). In the morning, the **Consumer Price Index or "CPI"** (a key measure of inflation) rose to the highest level in 30 years. This was more than economists were expecting. Inflation pushes rates higher, all other things being equal, so that was a bad way to begin the day. Then in the afternoon, a scheduled auction of 30yr Treasury bonds was met with very light demand--another cue for rates to continue higher.

By the end of the day, mortgage lenders were forced to raise rates at least once. Without any improvement on Friday, rates moved higher yet again. The result is a rather **epic mismatch** of Freddie's weekly survey data and actual daily mortgage rates.