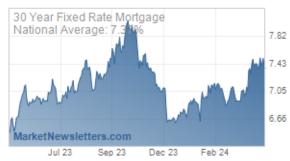

## National Average Mortgage Rates

|                     | Rate  | Change | Points |  |  |  |
|---------------------|-------|--------|--------|--|--|--|
| Mortgage News Daily |       |        |        |  |  |  |
| 30 Yr. Fixed        | 7.37% | -0.04  | 0.00   |  |  |  |
| 15 Yr. Fixed        | 6.82% | -0.02  | 0.00   |  |  |  |
| 30 Yr. FHA          | 6.82% | -0.06  | 0.00   |  |  |  |
| 30 Yr. Jumbo        | 7.55% | -0.05  | 0.00   |  |  |  |
| 5/1 ARM             | 7.42% | -0.08  | 0.00   |  |  |  |
| Freddie Mac         |       |        |        |  |  |  |
| 30 Yr. Fixed        | 7.22% | -0.22  | 0.00   |  |  |  |
| 15 Yr. Fixed        | 6.47% | -0.29  | 0.00   |  |  |  |