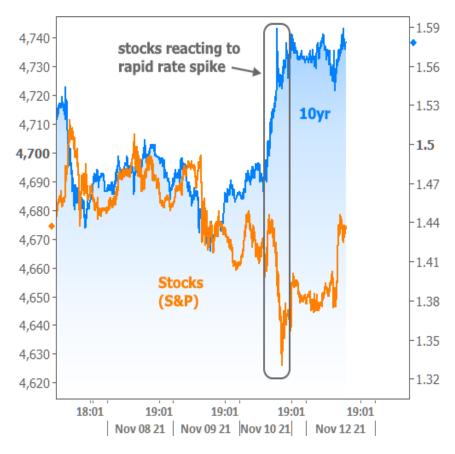

The ultimate trajectory will depend on covid, the economy, and inflation. To reiterate, the inflation situation is not great. Here's the chart of the aforementioned jump in the Consumer Price Index:

Several recent economic reports have been very strong (not good for rates). Last week's ISM Non-Manufacturing Index came in at a record level, in fact. But higher rates and higher inflation bring a natural cooling effect to economic sentiment. This was even apparent in the short term based on the stock market's reaction to Wednesday's rate surge.

Then on Friday, the Consumer Sentiment reading for November dropped to its lowest level since 2011--largely reflecting inflation concerns.

© 2024 MBS Live, LLC. - This newsletter is a service of MarketNewsletters.com.