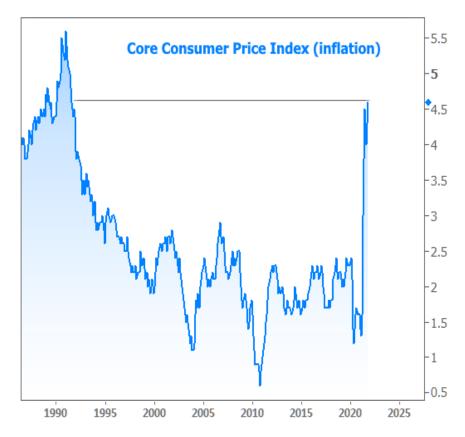

The ultimate trajectory will depend on covid, the economy, and inflation. To reiterate, the inflation situation is not great. Here's the chart of the aforementioned jump in the Consumer Price Index:

Several recent economic reports have been very strong (not good for rates). Last week's ISM Non-Manufacturing Index came in at a record level, in fact. But higher rates and higher inflation bring a natural cooling effect to economic sentiment. This was even apparent in the short term based on the stock market's reaction to Wednesday's rate surge.