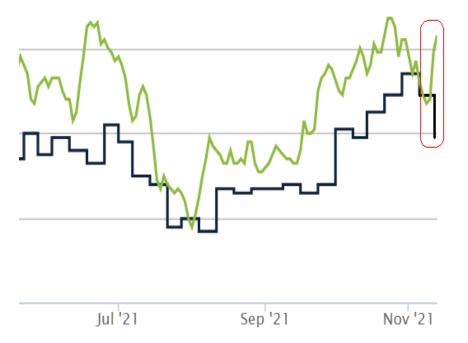

Still, none of those subtleties would get the average lender under 3.00% this week--especially not by Friday.

Let's focus on the specific example of Freddie Mac's weekly rate survey which showed 30yr fixed rates at 2.98% 2 short days ago. We've discussed the downsides of this methodology before. **Specifically**, Freddie collects responses from lenders through the first half of the week and reports the results on Thursday (Wednesday this week, due to the Veterans Day holiday).

Most of the responses come in on Monday. That means the survey is better viewed as "Monday vs Monday" as opposed to "weekly." It's one thing to say "here's where rates were as of this past Monday" and something entirely different to say "here's where mortgage rates are this week." In the second example, someone might see the news on Thursday or Friday and conclude that Monday's rates are still available.

#### Monday's rates are not still available!

Obviously, Freddie's methodology will fall short on weeks with lots of market volatility. This is just such a week! In fact, rates actually were at their **lowest** levels in more than a month at the beginning of the week. Things changed abruptly on Wednesday as seen in the chart of 10yr Treasury yields below (the 10yr closely matches the movement in the mortgage rate market, but allows us to see finer intraday detail).

By the end of the day, mortgage lenders were forced to raise rates at least once. Without any improvement on Friday, rates moved higher yet again. The result is a rather **epic mismatch** of Freddie's weekly survey data and actual daily mortgage rates.