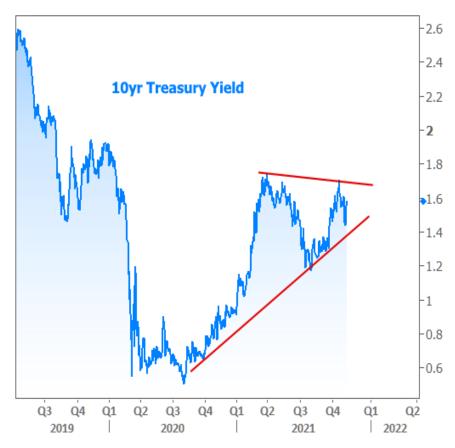

In the bigger picture, this jump in rates coincides with the bond market maintaining a longer-term trend leading up from the near-all-time lows seen earlier this year.

It also reinforces the gradual move up from the all-time lows seen at the end of 2020. That said, there is also a case to be made for a downtrend in rates based on the "lower highs" in 2021.

Musings over the future aside, the past 45 days send a clear message that rates have moved quickly to get back near post-covid highs. That's all we can really know at the moment, even if it's easy to be concerned that rates could continue moving higher.