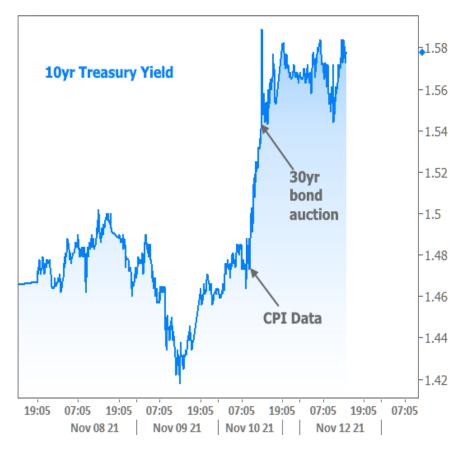

#### Monday's rates are not still available!

Obviously, Freddie's methodology will fall short on weeks with lots of market volatility. This is just such a week! In fact, rates actually were at their **lowest** levels in more than a month at the beginning of the week. Things changed abruptly on Wednesday as seen in the chart of 10yr Treasury yields below (the 10yr closely matches the movement in the mortgage rate market, but allows us to see finer intraday detail).

The catalysts were twofold (at least). In the morning, the **Consumer Price Index or "CPI"** (a key measure of inflation) rose to the highest level in 30 years. This was more than economists were expecting. Inflation pushes rates higher, all other things being equal, so that was a bad way to begin the day. Then in the afternoon, a scheduled auction of 30yr Treasury bonds was met with very light demand--another cue for rates to continue higher.