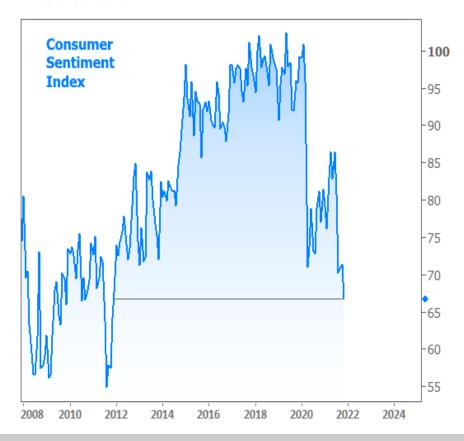

Then on Friday, the Consumer Sentiment reading for November dropped to its lowest level since 2011--largely reflecting inflation concerns.

© 2024 MBS Live, LLC. - This newsletter is a service of MarketNewsletters.com.

### **Recent Economic Data**

| Wednesday, Nov 10         7:00AM         w/e MBA Purchase Index         278.4         271.1           7:00AM         w/e MBA Refi Index         2841.0         2645.0           8:30AM         Oct Consumer Price Index (CPI) (%)         0.9         0.6         0.4           8:30AM         Oct Core CPI (Annual) (%)         4.6         4.3         4.0           8:30AM         w/e Jobless Claims (k)         267         265         269           Friday, Nov 12           10:00AM         Nov Consumer Sentiment         66.8         72.4         71.7           Tuesday, Nov 16           8:30AM         Oct Retail Sales (%)         1.7         1.4         0.7           9:15AM         Oct Industrial Production (%)         +1.6         0.7         -1.3           10:00AM         Nov NAHB housing market indx         83         80         80           10:00AM         Nov NAHB housing market indx         83         80         80           Wednesday, Nov 17         7:00AM         w/e MBA Purchase Index         282.5         278.4           7:00AM         w/e MBA Refi Index         2695.0         2841.0           8:30AM         Oct Housing starts number mm (ml)         1.520         1.576                                                                                                                                                                                                                                                                                                                                                                                                                                                                                                                                                                                                                                                                                                                                                                                                                                                                                         | Date              | Event                              | Actual | Forecast | Prior  |  |  |
|---------------------------------------------------------------------------------------------------------------------------------------------------------------------------------------------------------------------------------------------------------------------------------------------------------------------------------------------------------------------------------------------------------------------------------------------------------------------------------------------------------------------------------------------------------------------------------------------------------------------------------------------------------------------------------------------------------------------------------------------------------------------------------------------------------------------------------------------------------------------------------------------------------------------------------------------------------------------------------------------------------------------------------------------------------------------------------------------------------------------------------------------------------------------------------------------------------------------------------------------------------------------------------------------------------------------------------------------------------------------------------------------------------------------------------------------------------------------------------------------------------------------------------------------------------------------------------------------------------------------------------------------------------------------------------------------------------------------------------------------------------------------------------------------------------------------------------------------------------------------------------------------------------------------------------------------------------------------------------------------------------------------------------------------------------------------------------------------------------------------------|-------------------|------------------------------------|--------|----------|--------|--|--|
| Tuesday, Nov 09   8:30AM   Oct Core Producer Prices YY (%)   6.8   6.8   6.8   6.8   Wednesday, Nov 10   7:00AM   W/e MBA Purchase Index   278.4   271.1   2645.0   8:30AM   Oct Core CPI (Annual) (%)   4.6   4.3   4.0   8:30AM   Oct Core CPI (Annual) (%)   4.6   4.3   4.0   4.0   4.0   4.0   4.0   4.0   4.0   4.0   4.0   4.0   4.0   4.0   4.0   4.0   4.0   4.0   4.0   4.0   4.0   4.0   4.0   4.0   4.0   4.0   4.0   4.0   4.0   4.0   4.0   4.0   4.0   4.0   4.0   4.0   4.0   4.0   4.0   4.0   4.0   4.0   4.0   4.0   4.0   4.0   4.0   4.0   4.0   4.0   4.0   4.0   4.0   4.0   4.0   4.0   4.0   4.0   4.0   4.0   4.0   4.0   4.0   4.0   4.0   4.0   4.0   4.0   4.0   4.0   4.0   4.0   4.0   4.0   4.0   4.0   4.0   4.0   4.0   4.0   4.0   4.0   4.0   4.0   4.0   4.0   4.0   4.0   4.0   4.0   4.0   4.0   4.0   4.0   4.0   4.0   4.0   4.0   4.0   4.0   4.0   4.0   4.0   4.0   4.0   4.0   4.0   4.0   4.0   4.0   4.0   4.0   4.0   4.0   4.0   4.0   4.0   4.0   4.0   4.0   4.0   4.0   4.0   4.0   4.0   4.0   4.0   4.0   4.0   4.0   4.0   4.0   4.0   4.0   4.0   4.0   4.0   4.0   4.0   4.0   4.0   4.0   4.0   4.0   4.0   4.0   4.0   4.0   4.0   4.0   4.0   4.0   4.0   4.0   4.0   4.0   4.0   4.0   4.0   4.0   4.0   4.0   4.0   4.0   4.0   4.0   4.0   4.0   4.0   4.0   4.0   4.0   4.0   4.0   4.0   4.0   4.0   4.0   4.0   4.0   4.0   4.0   4.0   4.0   4.0   4.0   4.0   4.0   4.0   4.0   4.0   4.0   4.0   4.0   4.0   4.0   4.0   4.0   4.0   4.0   4.0   4.0   4.0   4.0   4.0   4.0   4.0   4.0   4.0   4.0   4.0   4.0   4.0   4.0   4.0   4.0   4.0   4.0   4.0   4.0   4.0   4.0   4.0   4.0   4.0   4.0   4.0   4.0   4.0   4.0   4.0   4.0   4.0   4.0   4.0   4.0   4.0   4.0   4.0   4.0   4.0   4.0   4.0   4.0   4.0   4.0   4.0   4.0   4.0   4.0   4.0   4.0   4.0   4.0   4.0   4.0   4.0   4.0   4.0   4.0   4.0   4.0   4.0   4.0   4.0   4.0   4.0   4.0   4.0   4.0   4.0   4.0   4.0   4.0   4.0   4.0   4.0   4.0   4.0   4.0   4.0   4.0   4.0   4.0   4.0   4.0   4.0   4.0   4.0   4.0   4.0   4.0   4.0   4.0   4.0   4.0   4.0   4.0 | Monday, Nov 08    |                                    |        |          |        |  |  |
| 8:30AM Oct Core Producer Prices YY (%)  Wednesday, Nov 10  7:00AM w/e MBA Purchase Index 278.4 271.1  7:00AM w/e MBA Refi Index 2841.0 2645.0  8:30AM Oct Consumer Price Index (CPI) (%) 0.9 0.6 0.4  8:30AM Oct Core CPI (Annual) (%) 4.6 4.3 4.0  8:30AM w/e Jobless Claims (k) 267 265 269  Friday, Nov 12  10:00AM Nov Consumer Sentiment 66.8 72.4 71.7  Tuesday, Nov 16  8:30AM Oct Retail Sales (%) 1.7 1.4 0.7  9:15AM Oct Industrial Production (%) +1.6 0.7 -1.3  10:00AM Nov NAHB housing market indx 83 80 80  10:00AM Sep Business Inventories (%) 0.7 0.7 0.6  Wednesday, Nov 17  7:00AM w/e MBA Purchase Index 282.5 278.4  7:00AM w/e MBA Refi Index 2695.0 2841.0  8:30AM Oct House starts mm: change (%) -0.7 -1.6  8:30AM Oct Housing starts number mm (ml) 1.520 1.576 1.555  8:30AM Oct Building permits: number (ml) 1.650 1.638 1.586  8:30AM Oct Build permits: change mm (%) 4.0 -7.8  Thursday, Nov 18  8:30AM Nov Philly Fed Business Index 39.0 24.0 23.8  8:30AM w/e Jobless Claims (k) 268 260 267  10:00AM Oct Leading index chg mm (%) 0.9 0.8 0.2  Wednesday, Jan 12  1:00PM 10-yr Note Auction (bl) 36  Thursday, Jan 13                                                                                                                                                                                                                                                                                                                                                                                                                                                                                                                                                                                                                                                                                                                                                                                                                                                                                                                                                                | 1:00PM            | 3-Yr Note Auction (bl)             | 56     |          |        |  |  |
| Wednesday, Nov 10         7:00AM         w/e MBA Purchase Index         278.4         271.1           7:00AM         w/e MBA Refi Index         2841.0         2645.0           8:30AM         Oct Consumer Price Index (CPI) (%)         0.9         0.6         0.4           8:30AM         Oct Core CPI (Annual) (%)         4.6         4.3         4.0           8:30AM         w/e Jobless Claims (k)         267         265         269           Friday, Nov 12           10:00AM         Nov Consumer Sentiment         66.8         72.4         71.7           Tuesday, Nov 16           8:30AM         Oct Retail Sales (%)         1.7         1.4         0.7           9:15AM         Oct Industrial Production (%)         +1.6         0.7         -1.3           10:00AM         Nov NAHB housing market indx         83         80         80           10:00AM         Nov NAHB housing market indx         83         80         80           Wednesday, Nov 17         7:00AM         w/e MBA Purchase Index         282.5         278.4           7:00AM         w/e MBA Refi Index         2695.0         2841.0           8:30AM         Oct Housing starts number mm (ml)         1.550         1.576                                                                                                                                                                                                                                                                                                                                                                                                                                                                                                                                                                                                                                                                                                                                                                                                                                                                                         | Tuesday, N        | lov 09                             |        |          |        |  |  |
| 7:00AM                                                                                                                                                                                                                                                                                                                                                                                                                                                                                                                                                                                                                                                                                                                                                                                                                                                                                                                                                                                                                                                                                                                                                                                                                                                                                                                                                                                                                                                                                                                                                                                                                                                                                                                                                                                                                                                                                                                                                                                                                                                                                                                    | 8:30AM            | Oct Core Producer Prices YY (%)    | 6.8    | 6.8      | 6.8    |  |  |
| 7:00AM       w/e MBA Refi Index       2841.0       2645.0         8:30AM       Oct Consumer Price Index (CPI) (%)       0.9       0.6       0.4         8:30AM       Oct Core CPI (Annual) (%)       4.6       4.3       4.0         8:30AM       w/e Jobless Claims (k)       267       265       269         Friday, Nov 12         10:00AM       Nov Consumer Sentiment       66.8       72.4       71.7         Tuesday, Nov 16       8:30AM       Oct Retail Sales (%)       1.7       1.4       0.7         9:15AM       Oct Industrial Production (%)       +1.6       0.7       -1.3         10:00AM       Nov NAHB housing market indx       83       80       80         10:00AM       Sep Business Inventories (%)       0.7       0.7       0.6         Wednesday, Nov 17         7:00AM       w/e MBA Purchase Index       282.5       278.4         7:00AM       w/e MBA Refi Index       2695.0       2841.0         8:30AM       Oct House starts mm: change (%)       -0.7       -1.6         8:30AM       Oct Building permits: number (ml)       1.520       1.576       1.555         8:30AM       Oct Building permits: change mm (%)       4.0       -7                                                                                                                                                                                                                                                                                                                                                                                                                                                                                                                                                                                                                                                                                                                                                                                                                                                                                                                                             | Wednesda          | y, Nov 10                          |        |          |        |  |  |
| 8:30AM Oct Consumer Price Index (CPI) (%) 0.9 0.6 0.4 8:30AM Oct Core CPI (Annual) (%) 4.6 4.3 4.0 8:30AM w/e Jobless Claims (k) 267 265 269  Friday, Nov 12  10:00AM Nov Consumer Sentiment 66.8 72.4 71.7  Tuesday, Nov 16  8:30AM Oct Retail Sales (%) 1.7 1.4 0.7 9:15AM Oct Industrial Production (%) +1.6 0.7 -1.3 10:00AM Nov NAHB housing market indx 83 80 80 10:00AM Sep Business Inventories (%) 0.7 0.7 0.6  Wednesday, Nov 17  7:00AM w/e MBA Purchase Index 282.5 278.4 7:00AM w/e MBA Refi Index 2695.0 2841.0 8:30AM Oct House starts mm: change (%) -0.7 -1.6 8:30AM Oct Building permits: number (ml) 1.520 1.576 1.555 8:30AM Oct Build permits: change mm (%) 4.0 7.8  Thursday, Nov 18 8:30AM Nov Philly Fed Business Index 39.0 24.0 23.8 8:30AM W/e Jobless Claims (k) 268 260 267 10:00AM Oct Leading index chg mm (%) 0.9 0.8 0.2  Wednesday, Jan 12 1:00PM 10-yr Note Auction (bl) 36  Thursday, Jan 13                                                                                                                                                                                                                                                                                                                                                                                                                                                                                                                                                                                                                                                                                                                                                                                                                                                                                                                                                                                                                                                                                                                                                                                         | 7:00AM            | w/e MBA Purchase Index             | 278.4  |          | 271.1  |  |  |
| 8:30AM Oct Core CPI (Annual) (%)                                                                                                                                                                                                                                                                                                                                                                                                                                                                                                                                                                                                                                                                                                                                                                                                                                                                                                                                                                                                                                                                                                                                                                                                                                                                                                                                                                                                                                                                                                                                                                                                                                                                                                                                                                                                                                                                                                                                                                                                                                                                                          | 7:00AM            | w/e MBA Refi Index                 | 2841.0 |          | 2645.0 |  |  |
| 8:30AM       w/e Jobless Claims (k)       267       265       269         Friday, Nov 12         10:00AM       Nov Consumer Sentiment       66.8       72.4       71.7         Tuesday, Nov 16       8:30AM       Oct Retail Sales (%)       1.7       1.4       0.7         9:15AM       Oct Industrial Production (%)       +1.6       0.7       -1.3         10:00AM       Nov NAHB housing market indx       83       80         10:00AM       Sep Business Inventories (%)       0.7       0.7       0.6         Wednesday, Nov 17         7:00AM       w/e MBA Purchase Index       282.5       278.4         7:00AM       w/e MBA Refi Index       2695.0       2841.0         8:30AM       Oct House starts mm: change (%)       -0.7       -1.6         8:30AM       Oct Housing starts number mm (ml)       1.520       1.576       1.555         8:30AM       Oct Building permits: number (ml)       1.650       1.638       1.586         8:30AM       Nov Philly Fed Business Index       39.0       24.0       23.8         8:30AM       Nov Philly Fed Business Index       39.0       24.0       23.8         8:30AM       Nov Philly Fed Business Index       39.0 </td <td>8:30AM</td> <td>Oct Consumer Price Index (CPI) (%)</td> <td>0.9</td> <td>0.6</td> <td>0.4</td>                                                                                                                                                                                                                                                                                                                                                                                                                                                                                                                                                                                                                                                                                                                                                                                                                              | 8:30AM            | Oct Consumer Price Index (CPI) (%) | 0.9    | 0.6      | 0.4    |  |  |
| Friday, Nov 12         10:00AM Nov Consumer Sentiment         66.8         72.4         71.7           Tuesday, Nov 16         8:30AM Oct Retail Sales (%)         1.7         1.4         0.7           9:15AM Oct Industrial Production (%)         +1.6         0.7         -1.3           10:00AM Nov NAHB housing market indx         83         80         80           10:00AM Sep Business Inventories (%)         0.7         0.7         0.6           Wednesday, Nov 17         7:00AM w/e MBA Purchase Index         282.5         278.4           7:00AM w/e MBA Refi Index         2695.0         2841.0           8:30AM Oct House starts mm: change (%)         -0.7         -1.6           8:30AM Oct Housing starts number mm (ml)         1.520         1.576         1.555           8:30AM Oct Building permits: number (ml)         1.650         1.638         1.586           8:30AM Oct Build permits: change mm (%)         4.0         -7.8           Thursday, Nov 18         8:30AM Nov Philly Fed Business Index         39.0         24.0         23.8           8:30AM w/e Jobless Claims (k)         268         260         267           10:00AM Oct Leading index chg mm (%)         0.9         0.8         0.2           Wednesday, Jan 12         1.00PM 10-yr Note Auction (bl)<                                                                                                                                                                                                                                                                                                                                                                                                                                                                                                                                                                                                                                                                                                                                                                                                  | 8:30AM            | Oct Core CPI (Annual) (%)          | 4.6    | 4.3      | 4.0    |  |  |
| 10:00AM         Nov Consumer Sentiment         66.8         72.4         71.7           Tuesday, Nov 16         8:30AM         Oct Retail Sales (%)         1.7         1.4         0.7           9:15AM         Oct Industrial Production (%)         +1.6         0.7         -1.3           10:00AM         Nov NAHB housing market indx         83         80         80           10:00AM         Sep Business Inventories (%)         0.7         0.7         0.6           Wednesday, Nov 17         **** **T:00AM         W/e MBA Purchase Index         282.5         278.4           7:00AM         w/e MBA Refi Index         2695.0         2841.0           8:30AM         Oct House starts mm: change (%)         -0.7         -1.6           8:30AM         Oct Housing starts number mm (ml)         1.520         1.576         1.555           8:30AM         Oct Building permits: number (ml)         1.650         1.638         1.586           8:30AM         Not Build permits: change mm (%)         4.0         -7.8           Thursday, Nov 18         8:30AM         Nov Philly Fed Business Index         39.0         24.0         23.8           8:30AM         W/e Jobless Claims (k)         0.9         0.8         0.2           Wednes                                                                                                                                                                                                                                                                                                                                                                                                                                                                                                                                                                                                                                                                                                                                                                                                                                                | 8:30AM            | w/e Jobless Claims (k)             | 267    | 265      | 269    |  |  |
| Tuesday, Nov 16         8:30AM       Oct Retail Sales (%)       1.7       1.4       0.7         9:15AM       Oct Industrial Production (%)       +1.6       0.7       -1.3         10:00AM       Nov NAHB housing market indx       83       80       80         10:00AM       Sep Business Inventories (%)       0.7       0.7       0.6         Wednesday, Nov 17         7:00AM       w/e MBA Purchase Index       282.5       278.4         7:00AM       w/e MBA Refi Index       2695.0       2841.0         8:30AM       Oct House starts mm: change (%)       -0.7       -1.6         8:30AM       Oct Housing starts number mm (ml)       1.520       1.576       1.555         8:30AM       Oct Building permits: number (ml)       1.650       1.638       1.586         8:30AM       Oct Build permits: change mm (%)       4.0       -7.8         Thursday, Nov 18         8:30AM       Nov Philly Fed Business Index       39.0       24.0       23.8         8:30AM       Nov Philly Fed Business Index       39.0       24.0       23.8         8:30AM       Oct Leading index chg mm (%)       0.9       0.8       0.2         Wednesday, Jan 1                                                                                                                                                                                                                                                                                                                                                                                                                                                                                                                                                                                                                                                                                                                                                                                                                                                                                                                                                           | Friday, No        | v 12                               |        |          |        |  |  |
| 8:30AM Oct Retail Sales (%) 1.7 1.4 0.7 9:15AM Oct Industrial Production (%) +1.6 0.7 -1.3 10:00AM Nov NAHB housing market indx 83 80 80 10:00AM Sep Business Inventories (%) 0.7 0.7 0.6  Wednesday, Nov 17  7:00AM w/e MBA Purchase Index 282.5 278.4 7:00AM w/e MBA Refi Index 2695.0 2841.0 8:30AM Oct House starts mm: change (%) -0.7 -1.6 8:30AM Oct Housing starts number mm (ml) 1.520 1.576 1.555 8:30AM Oct Building permits: number (ml) 1.650 1.638 1.586 8:30AM Oct Build permits: change mm (%) 4.0 -7.8  Thursday, Nov 18  8:30AM Nov Philly Fed Business Index 39.0 24.0 23.8 8:30AM w/e Jobless Claims (k) 268 260 267 10:00AM Oct Leading index chg mm (%) 0.9 0.8 0.2  Wednesday, Jan 12  1:00PM 10-yr Note Auction (bl) 36  Thursday, Jan 13                                                                                                                                                                                                                                                                                                                                                                                                                                                                                                                                                                                                                                                                                                                                                                                                                                                                                                                                                                                                                                                                                                                                                                                                                                                                                                                                                         | 10:00AM           | Nov Consumer Sentiment             | 66.8   | 72.4     | 71.7   |  |  |
| 9:15AM Oct Industrial Production (%)                                                                                                                                                                                                                                                                                                                                                                                                                                                                                                                                                                                                                                                                                                                                                                                                                                                                                                                                                                                                                                                                                                                                                                                                                                                                                                                                                                                                                                                                                                                                                                                                                                                                                                                                                                                                                                                                                                                                                                                                                                                                                      | Tuesday, N        | lov 16                             |        |          |        |  |  |
| 10:00AM       Nov NAHB housing market indx       83       80       80         10:00AM       Sep Business Inventories (%)       0.7       0.7       0.6         Wednesday, Nov 17         7:00AM       w/e MBA Purchase Index       282.5       278.4         7:00AM       w/e MBA Refi Index       2695.0       2841.0         8:30AM       Oct House starts mm: change (%)       -0.7       -1.6         8:30AM       Oct Housing starts number mm (ml)       1.520       1.576       1.555         8:30AM       Oct Building permits: number (ml)       1.650       1.638       1.586         8:30AM       Oct Build permits: change mm (%)       4.0       -7.8         Thursday, Nov 18         8:30AM       Nov Philly Fed Business Index       39.0       24.0       23.8         8:30AM       W/e Jobless Claims (k)       268       260       267         10:00AM       Oct Leading index chg mm (%)       0.9       0.8       0.2         Wednesday, Jan 12       1:00PM       10-yr Note Auction (bl)       36         Thursday, Jan 13                                                                                                                                                                                                                                                                                                                                                                                                                                                                                                                                                                                                                                                                                                                                                                                                                                                                                                                                                                                                                                                                         | 8:30AM            | Oct Retail Sales (%)               | 1.7    | 1.4      | 0.7    |  |  |
| 10:00AM       Sep Business Inventories (%)       0.7       0.6         Wednesday, Nov 17         7:00AM       w/e MBA Purchase Index       282.5       278.4         7:00AM       w/e MBA Refi Index       2695.0       2841.0         8:30AM       Oct House starts mm: change (%)       -0.7       -1.6         8:30AM       Oct Housing starts number mm (ml)       1.520       1.576       1.555         8:30AM       Oct Building permits: number (ml)       1.650       1.638       1.586         8:30AM       Oct Build permits: change mm (%)       4.0       -7.8         Thursday, Nov 18         8:30AM       Nov Philly Fed Business Index       39.0       24.0       23.8         8:30AM       w/e Jobless Claims (k)       268       260       267         10:00AM       Oct Leading index chg mm (%)       0.9       0.8       0.2         Wednesday, Jan 12         1:00PM       10-yr Note Auction (bl)       36         Thursday, Jan 13                                                                                                                                                                                                                                                                                                                                                                                                                                                                                                                                                                                                                                                                                                                                                                                                                                                                                                                                                                                                                                                                                                                                                               | 9:15AM            | Oct Industrial Production (%)      | +1.6   | 0.7      | -1.3   |  |  |
| Wednesday, Nov 17         7:00AM       w/e MBA Purchase Index       282.5       278.4         7:00AM       w/e MBA Refi Index       2695.0       2841.0         8:30AM       Oct House starts mm: change (%)       -0.7       -1.6         8:30AM       Oct Housing starts number mm (ml)       1.520       1.576       1.555         8:30AM       Oct Building permits: number (ml)       1.650       1.638       1.586         8:30AM       Oct Build permits: change mm (%)       4.0       -7.8         Thursday, Nov 18         8:30AM       Nov Philly Fed Business Index       39.0       24.0       23.8         8:30AM       w/e Jobless Claims (k)       268       260       267         10:00AM       Oct Leading index chg mm (%)       0.9       0.8       0.2         Wednesday, Jan 12       1:00PM       10-yr Note Auction (bl)       36         Thursday, Jan 13                                                                                                                                                                                                                                                                                                                                                                                                                                                                                                                                                                                                                                                                                                                                                                                                                                                                                                                                                                                                                                                                                                                                                                                                                                        | 10:00AM           | Nov NAHB housing market indx       | 83     | 80       | 80     |  |  |
| 7:00AM       w/e MBA Purchase Index       282.5       278.4         7:00AM       w/e MBA Refi Index       2695.0       2841.0         8:30AM       Oct House starts mm: change (%)       -0.7       -1.6         8:30AM       Oct Housing starts number mm (ml)       1.520       1.576       1.555         8:30AM       Oct Building permits: number (ml)       1.650       1.638       1.586         8:30AM       Oct Build permits: change mm (%)       4.0       -7.8         Thursday, Nov 18         8:30AM       Nov Philly Fed Business Index       39.0       24.0       23.8         8:30AM       w/e Jobless Claims (k)       268       260       267         10:00AM       Oct Leading index chg mm (%)       0.9       0.8       0.2         Wednesday, Jan 12         1:00PM       10-yr Note Auction (bl)       36         Thursday, Jan 13                                                                                                                                                                                                                                                                                                                                                                                                                                                                                                                                                                                                                                                                                                                                                                                                                                                                                                                                                                                                                                                                                                                                                                                                                                                                | 10:00AM           | Sep Business Inventories (%)       | 0.7    | 0.7      | 0.6    |  |  |
| 7:00AM       w/e MBA Refi Index       2695.0       2841.0         8:30AM       Oct House starts mm: change (%)       -0.7       -1.6         8:30AM       Oct Housing starts number mm (ml)       1.520       1.576       1.555         8:30AM       Oct Building permits: number (ml)       1.650       1.638       1.586         8:30AM       Oct Build permits: change mm (%)       4.0       -7.8         Thursday, Nov 18         8:30AM       Nov Philly Fed Business Index       39.0       24.0       23.8         8:30AM       w/e Jobless Claims (k)       268       260       267         10:00AM       Oct Leading index chg mm (%)       0.9       0.8       0.2         Wednesday, Jan 12         1:00PM       10-yr Note Auction (bl)       36         Thursday, Jan 13                                                                                                                                                                                                                                                                                                                                                                                                                                                                                                                                                                                                                                                                                                                                                                                                                                                                                                                                                                                                                                                                                                                                                                                                                                                                                                                                    | Wednesda          | y, Nov 17                          |        |          |        |  |  |
| 8:30AM Oct House starts mm: change (%) -0.7 -1.6 8:30AM Oct Housing starts number mm (ml) 1.520 1.576 1.555 8:30AM Oct Building permits: number (ml) 1.650 1.638 1.586 8:30AM Oct Build permits: change mm (%) 4.0 -7.8  Thursday, Nov 18 8:30AM Nov Philly Fed Business Index 39.0 24.0 23.8 8:30AM w/e Jobless Claims (k) 268 260 267 10:00AM Oct Leading index chg mm (%) 0.9 0.8 0.2  Wednesday, Jan 12 1:00PM 10-yr Note Auction (bl) 36  Thursday, Jan 13                                                                                                                                                                                                                                                                                                                                                                                                                                                                                                                                                                                                                                                                                                                                                                                                                                                                                                                                                                                                                                                                                                                                                                                                                                                                                                                                                                                                                                                                                                                                                                                                                                                           | 7:00AM            | w/e MBA Purchase Index             | 282.5  |          | 278.4  |  |  |
| 8:30AM Oct Housing starts number mm (ml) 1.520 1.576 1.555 8:30AM Oct Building permits: number (ml) 1.650 1.638 1.586 8:30AM Oct Build permits: change mm (%) 4.0 -7.8  Thursday, Nov 18 8:30AM Nov Philly Fed Business Index 39.0 24.0 23.8 8:30AM w/e Jobless Claims (k) 268 260 267 10:00AM Oct Leading index chg mm (%) 0.9 0.8 0.2  Wednesday, Jan 12 1:00PM 10-yr Note Auction (bl) 36  Thursday, Jan 13                                                                                                                                                                                                                                                                                                                                                                                                                                                                                                                                                                                                                                                                                                                                                                                                                                                                                                                                                                                                                                                                                                                                                                                                                                                                                                                                                                                                                                                                                                                                                                                                                                                                                                            | 7:00AM            | w/e MBA Refi Index                 | 2695.0 |          | 2841.0 |  |  |
| 8:30AM       Oct Building permits: number (ml)       1.650       1.638       1.586         8:30AM       Oct Build permits: change mm (%)       4.0       -7.8         Thursday, Nov 18         8:30AM       Nov Philly Fed Business Index       39.0       24.0       23.8         8:30AM       w/e Jobless Claims (k)       268       260       267         10:00AM       Oct Leading index chg mm (%)       0.9       0.8       0.2         Wednesday, Jan 12         1:00PM       10-yr Note Auction (bl)       36         Thursday, Jan 13                                                                                                                                                                                                                                                                                                                                                                                                                                                                                                                                                                                                                                                                                                                                                                                                                                                                                                                                                                                                                                                                                                                                                                                                                                                                                                                                                                                                                                                                                                                                                                            | 8:30AM            | Oct House starts mm: change (%)    | -0.7   |          | -1.6   |  |  |
| 8:30AM       Oct Build permits: change mm (%)       4.0       -7.8         Thursday, Nov 18         8:30AM       Nov Philly Fed Business Index       39.0       24.0       23.8         8:30AM       w/e Jobless Claims (k)       268       260       267         10:00AM       Oct Leading index chg mm (%)       0.9       0.8       0.2         Wednesday, Jan 12         1:00PM       10-yr Note Auction (bl)       36         Thursday, Jan 13                                                                                                                                                                                                                                                                                                                                                                                                                                                                                                                                                                                                                                                                                                                                                                                                                                                                                                                                                                                                                                                                                                                                                                                                                                                                                                                                                                                                                                                                                                                                                                                                                                                                       | 8:30AM            | Oct Housing starts number mm (ml)  | 1.520  | 1.576    | 1.555  |  |  |
| Thursday, Nov 18  8:30AM Nov Philly Fed Business Index 39.0 24.0 23.8  8:30AM w/e Jobless Claims (k) 268 260 267  10:00AM Oct Leading index chg mm (%) 0.9 0.8 0.2  Wednesday, Jan 12  1:00PM 10-yr Note Auction (bl) 36  Thursday, Jan 13                                                                                                                                                                                                                                                                                                                                                                                                                                                                                                                                                                                                                                                                                                                                                                                                                                                                                                                                                                                                                                                                                                                                                                                                                                                                                                                                                                                                                                                                                                                                                                                                                                                                                                                                                                                                                                                                                | 8:30AM            | Oct Building permits: number (ml)  | 1.650  | 1.638    | 1.586  |  |  |
| 8:30AM       Nov Philly Fed Business Index       39.0       24.0       23.8         8:30AM       w/e Jobless Claims (k)       268       260       267         10:00AM       Oct Leading index chg mm (%)       0.9       0.8       0.2         Wednesday, Jan 12         1:00PM       10-yr Note Auction (bl)       36         Thursday, Jan 13                                                                                                                                                                                                                                                                                                                                                                                                                                                                                                                                                                                                                                                                                                                                                                                                                                                                                                                                                                                                                                                                                                                                                                                                                                                                                                                                                                                                                                                                                                                                                                                                                                                                                                                                                                           | 8:30AM            | Oct Build permits: change mm (%)   | 4.0    |          | -7.8   |  |  |
| 8:30AM       w/e Jobless Claims (k)       268       260       267         10:00AM       Oct Leading index chg mm (%)       0.9       0.8       0.2         Wednesday, Jan 12         1:00PM       10-yr Note Auction (bl)       36         Thursday, Jan 13                                                                                                                                                                                                                                                                                                                                                                                                                                                                                                                                                                                                                                                                                                                                                                                                                                                                                                                                                                                                                                                                                                                                                                                                                                                                                                                                                                                                                                                                                                                                                                                                                                                                                                                                                                                                                                                               | Thursday, Nov 18  |                                    |        |          |        |  |  |
| 10:00AM       Oct Leading index chg mm (%)       0.9       0.8       0.2         Wednesday, Jan 12         1:00PM       10-yr Note Auction (bl)       36         Thursday, Jan 13                                                                                                                                                                                                                                                                                                                                                                                                                                                                                                                                                                                                                                                                                                                                                                                                                                                                                                                                                                                                                                                                                                                                                                                                                                                                                                                                                                                                                                                                                                                                                                                                                                                                                                                                                                                                                                                                                                                                         | 8:30AM            | Nov Philly Fed Business Index      | 39.0   | 24.0     | 23.8   |  |  |
| Wednesday, Jan 12  1:00PM 10-yr Note Auction (bl) 36  Thursday, Jan 13                                                                                                                                                                                                                                                                                                                                                                                                                                                                                                                                                                                                                                                                                                                                                                                                                                                                                                                                                                                                                                                                                                                                                                                                                                                                                                                                                                                                                                                                                                                                                                                                                                                                                                                                                                                                                                                                                                                                                                                                                                                    | 8:30AM            | w/e Jobless Claims (k)             | 268    | 260      | 267    |  |  |
| 1:00PM   10-yr Note Auction (bl)   36   Thursday, Jan 13                                                                                                                                                                                                                                                                                                                                                                                                                                                                                                                                                                                                                                                                                                                                                                                                                                                                                                                                                                                                                                                                                                                                                                                                                                                                                                                                                                                                                                                                                                                                                                                                                                                                                                                                                                                                                                                                                                                                                                                                                                                                  | 10:00AM           | Oct Leading index chg mm (%)       | 0.9    | 0.8      | 0.2    |  |  |
| Thursday, Jan 13                                                                                                                                                                                                                                                                                                                                                                                                                                                                                                                                                                                                                                                                                                                                                                                                                                                                                                                                                                                                                                                                                                                                                                                                                                                                                                                                                                                                                                                                                                                                                                                                                                                                                                                                                                                                                                                                                                                                                                                                                                                                                                          | Wednesday, Jan 12 |                                    |        |          |        |  |  |
|                                                                                                                                                                                                                                                                                                                                                                                                                                                                                                                                                                                                                                                                                                                                                                                                                                                                                                                                                                                                                                                                                                                                                                                                                                                                                                                                                                                                                                                                                                                                                                                                                                                                                                                                                                                                                                                                                                                                                                                                                                                                                                                           | 1:00PM            | 10-yr Note Auction (bl)            | 36     |          |        |  |  |
| 1:00PM 30-Yr Bond Auction (bl) 22                                                                                                                                                                                                                                                                                                                                                                                                                                                                                                                                                                                                                                                                                                                                                                                                                                                                                                                                                                                                                                                                                                                                                                                                                                                                                                                                                                                                                                                                                                                                                                                                                                                                                                                                                                                                                                                                                                                                                                                                                                                                                         | Thursday, Jan 13  |                                    |        |          |        |  |  |
|                                                                                                                                                                                                                                                                                                                                                                                                                                                                                                                                                                                                                                                                                                                                                                                                                                                                                                                                                                                                                                                                                                                                                                                                                                                                                                                                                                                                                                                                                                                                                                                                                                                                                                                                                                                                                                                                                                                                                                                                                                                                                                                           | 1:00PM            | 30-Yr Bond Auction (bl)            | 22     |          |        |  |  |