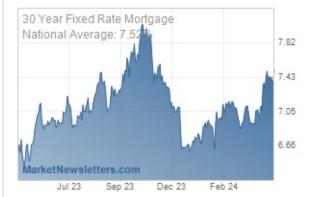

# National Average Mortgage Rates

|                                     | Rate  | Change | Points |  |  |  |  |
|-------------------------------------|-------|--------|--------|--|--|--|--|
| Mortgage News Daily                 |       |        |        |  |  |  |  |
| 30 Yr. Fixed                        | 7.52% | +0.13  | 0.00   |  |  |  |  |
| 15 Yr. Fixed                        | 6.91% | +0.08  | 0.00   |  |  |  |  |
| 30 Yr. FHA                          | 7.00% | +0.13  | 0.00   |  |  |  |  |
| 30 Yr. Jumbo                        | 7.68% | +0.10  | 0.00   |  |  |  |  |
| 5/1 ARM                             | 7.55% | +0.15  | 0.00   |  |  |  |  |
| Freddie Mac                         |       |        |        |  |  |  |  |
| 30 Yr. Fixed                        | 7.17% | -0.27  | 0.00   |  |  |  |  |
| 15 Yr. Fixed                        | 6.44% | -0.32  | 0.00   |  |  |  |  |
| Mortgage Bankers Assoc.             |       |        |        |  |  |  |  |
| 30 Yr. Fixed                        | 7.24% | +0.11  | 0.66   |  |  |  |  |
| 15 Yr. Fixed                        | 6.75% | +0.11  | 0.64   |  |  |  |  |
| 30 Yr. FHA                          | 7.01% | +0.11  | 0.94   |  |  |  |  |
| 30 Yr. Jumbo                        | 7.45% | +0.05  | 0.56   |  |  |  |  |
| <b>5/1 ARM</b><br>Rates as of: 4/25 | 6.64% | +0.12  | 0.87   |  |  |  |  |