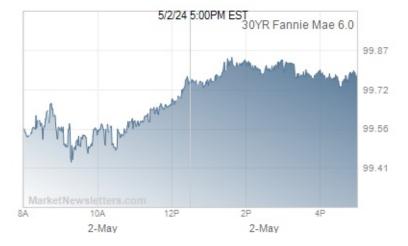

#### MBS & Treasury Market Data

|                               | Price / Yield | Change |
|-------------------------------|---------------|--------|
| MBS UMBS 6.0                  | 99.78         | +0.32  |
| MBS GNMA 6.0                  | 100.74        | +0.26  |
| 10 YR Treasury                | 4.5795        | 0.0000 |
| 30 YR Treasury                | 4.7290        | 0.0000 |
| Drising as of E/2 10,25DM EST |               |        |