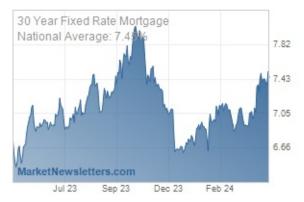

## National Average Mortgage Rates

|                   | Rate      | Change | Points |
|-------------------|-----------|--------|--------|
| Mortgage News     | Daily     |        |        |
| 30 Yr. Fixed      | 7.45%     | -0.07  | 0.00   |
| 15 Yr. Fixed      | 6.86%     | -0.05  | 0.00   |
| 30 Yr. FHA        | 6.95%     | -0.05  | 0.00   |
| 30 Yr. Jumbo      | 7.64%     | -0.04  | 0.00   |
| 5/1 ARM           | 7.50%     | -0.05  | 0.00   |
| Freddie Mac       |           |        |        |
| 30 Yr. Fixed      | 7.17%     | -0.27  | 0.00   |
| 15 Yr. Fixed      | 6.44%     | -0.32  | 0.00   |
| Mortgage Banke    | rs Assoc. |        |        |
| 30 Yr. Fixed      | 7.24%     | +0.11  | 0.66   |
| 15 Yr. Fixed      | 6.75%     | +0.11  | 0.64   |
| 30 Yr. FHA        | 7.01%     | +0.11  | 0.94   |
| 30 Yr. Jumbo      | 7.45%     | +0.05  | 0.56   |
| 5/1 ARM           | 6.64%     | +0.12  | 0.87   |
| Rates as of: 4/26 |           |        |        |