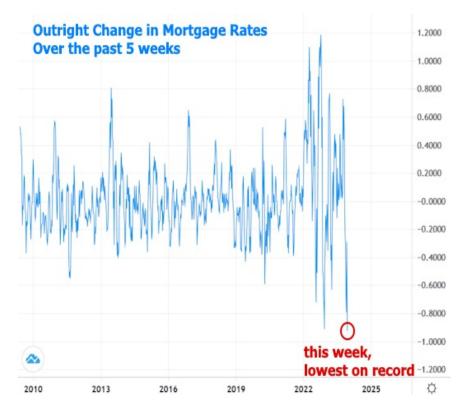

Read or subscribe to my newsletter online at: http://housingnewsletters.com/bhome

While Freddie Mac's rate index fell by bigger amounts in the 1980s on a few occasions, this is the biggest 5 week drop on record for the MND index. The following chart shows the 5-week change in rates. In other words, the drop that began in November is the biggest we've seen in decades, even if only slightly bigger than the drop seen last year.