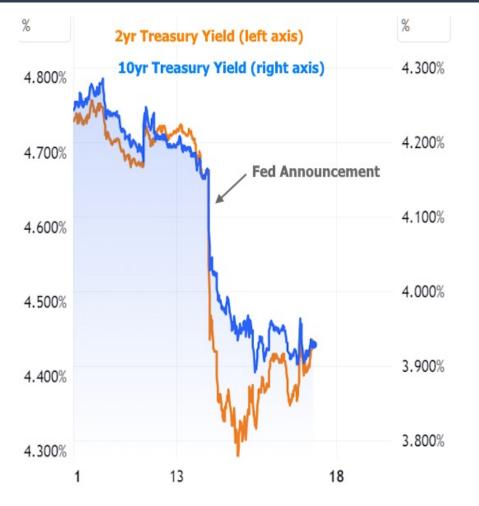

### Fed Funds Rate Projections For Each Fed Member by the end of 2024

The median Fed member now sees the Fed Funds Rate at 4.625% by the end of 2024 as opposed to the 5.125% conveyed in September's dot plot. This was clearly better news than the market was expecting because here's what rates did when it came out:

2yr Treasury yields have more in common with near-term Fed Funds Rate expectations while 10yr yields move more like mortgage rates. Speaking of mortgage rates, they had quite a week, although you'd only know it by looking at actual daily averages such as the Mortgage News Daily index as opposed to weekly surveys that don't yet reflect the huge drop in the 2nd half of the week.