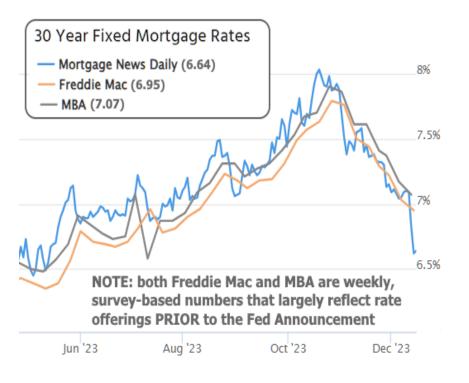

2yr Treasury yields have more in common with near-term Fed Funds Rate expectations while 10yr yields move more like mortgage rates. Speaking of mortgage rates, they had quite a week, although you'd only know it by looking at actual daily averages such as the Mortgage News Daily index as opposed to weekly surveys that don't yet reflect the huge drop in the 2nd half of the week.