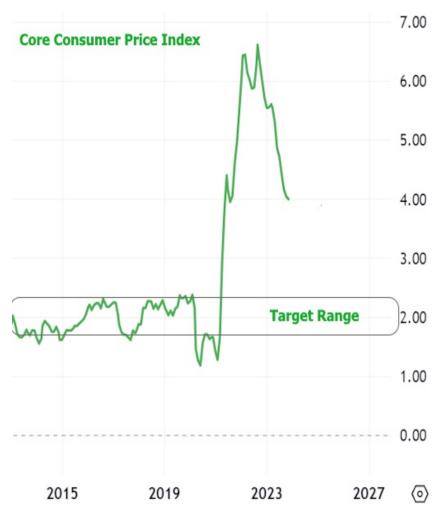

Read or subscribe to my newsletter online at: <u>http://housingnewsletters.com/bhome</u>

In addition to the dot plot, Fed Chair Powell mentioned that the Fed had begun to discuss rate cuts. It's important to keep in mind that Powell has also been clear that the Fed could actually hike rates again if inflation were to pick back up. He's also been clear in saying that inflation would need to keep moving lower in order to make rate cuts a reality. As far as this week's Consumer Price Index (CPI) data was concerned, we're on the path, but still far from the destination.

We won't get CPI again until the new year. Moreover, we won't get much by way of other relevant economic data before then either. Combine that with the typical decline in trader participation in late December and it's not unfair to say the jury is pretty much out for the next few weeks. Rates may ebb and flow a bit, but the important decisions are on hold until bigticket data and more robust participation return after the holiday break.

#### **Recent Economic Data**

| Date       | Event                  | Actual | Forecast | Prior |
|------------|------------------------|--------|----------|-------|
| Monday, D  | Dec 11                 |        |          |       |
| 11:30AM    | 3-Yr Note Auction (bl) | 50     |          |       |
| Tuesday, D | Dec 12                 |        |          |       |
| 8:30AM     | Nov y/y CORE CPI (%)   | 4%     | 4%       | 4%    |
| 8:30AM     | Nov m/m CORE CPI (%)   | 0.3%   | 0.3%     | 0.2%  |