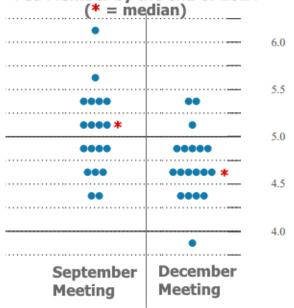

### Fed Funds Rate Projections For Each Fed Member by the end of 2024

The median Fed member now sees the Fed Funds Rate at 4.625% by the end of 2024 as opposed to the 5.125% conveyed in September's dot plot. This was clearly better news than the market was expecting because here's what rates did when it came out: