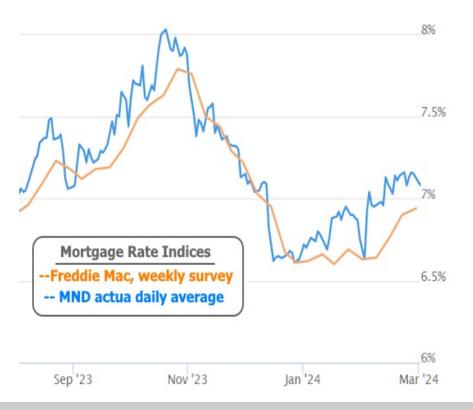

When Treasury yields are falling, mortgage rates are typically doing the same. This week was no exception, although the average lender is not quite through the lowest levels of the past 2 weeks. Notably, some media coverage will be pointing to HIGHER rates this week, but only if they're relying on stale weekly surveys.