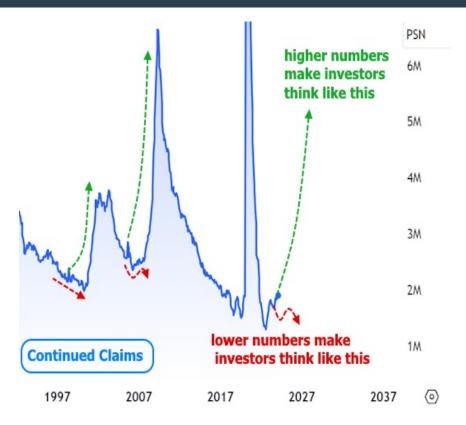

The following chart shows a longer term view of continued claims. Notice the past examples where it began to express some indecision a year or two before the abrupt spikes. One issue with the present environment is that we can't really set a baseline time for when indecision began due to distortion caused by covid-related lockdowns. If there's one "best" takeaway, it's that it could take much more time than many people expect before data indicates the next recession.