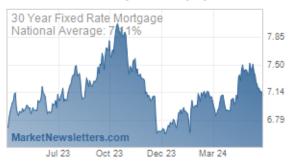

When Treasury yields are falling, mortgage rates are typically doing the same. This week was no exception, although the average lender is not quite through the lowest levels of the past 2 weeks. Notably, some media coverage will be pointing to HIGHER rates this week, but only if they're relying on stale weekly surveys.