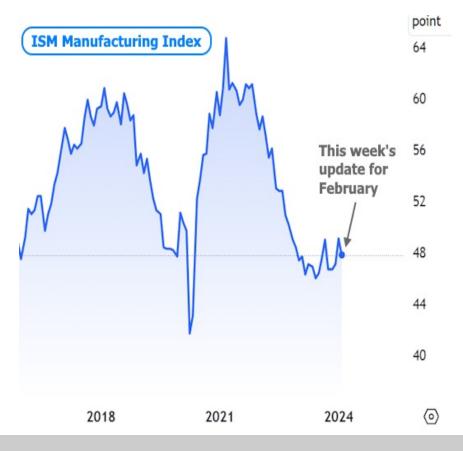

Friday's manufacturing data sang a similar tune with the highly-regarded ISM Manufacturing index coming in well below forecast. The index is no stranger to these levels over the past year, but markets reacted for other reasons. First off, by moving lower instead of higher, the index avoids a "breakout" that would have suggested some sort of economic reinvigoration.