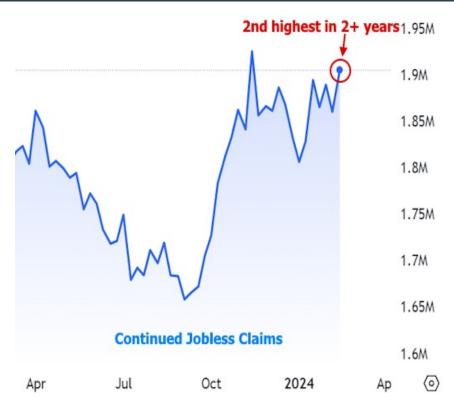

Using 10yr Treasury yields as a benchmark for this week's rate movement, we see the biggest drops on Thursday and Friday.

Coming into the week, the market was most focused on Thursday's inflation data. Some analysts viewed the as-expected result as a good thing for rates simply because it avoided making the problem worse. The other data definitely mattered though. For example, one part of the weekly jobless claims data showed the 2nd highest level of "continued claims" in more than 2 years.

Keep in mind that this is similar to saying "the 2nd highest since the last recession" because, like the unemployment rate, this metric is not prone to multiple significant reversals. There's been more uncertainty than normal surrounding these sorts of numbers recently, because there had been some signs it would move lower. This week's spike reminds markets that once things shift, they tend to shift quickly (even if "quick" is measured in months or years in this case).