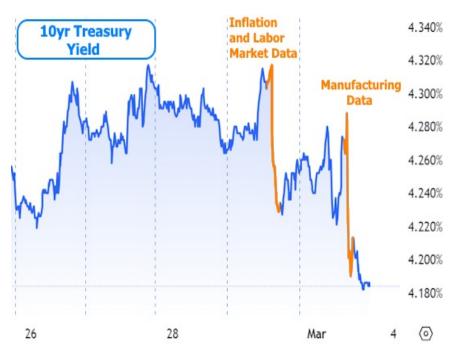

Using 10yr Treasury yields as a benchmark for this week's rate movement, we see the biggest drops on Thursday and Friday.

Coming into the week, the market was most focused on Thursday's inflation data. Some analysts viewed the as-expected result as a good thing for rates simply because it avoided making the problem worse. The other data definitely mattered though. For example, one part of the weekly jobless claims data showed the 2nd highest level of "continued claims" in more than 2 years.

Friday's manufacturing data sang a similar tune with the highly-regarded ISM Manufacturing index coming in well below forecast. The index is no stranger to these levels over the past year, but markets reacted for other reasons. First off, by moving lower instead of higher, the index avoids a "breakout" that would have suggested some sort of economic reinvigoration.

Read or subscribe to my newsletter online at: <a href="http://housingnewsletters.com/ablefinancialcorp">http://housingnewsletters.com/ablefinancialcorp</a>

There are also other sub-components to the ISM index and they suggested cooler inflation and employment data ahead (at least as far as the manufacturing sector is concerned). Much like the headline index, the "prices paid" component also avoided breaking its recent ceiling.

If economic metrics and inflation indicators are shying away from breaking ceilings, it makes interest rates more keen to break through floors. We saw hints of such breakouts as a result. Here's a longer term view of 10yr Treasury yields, showing Friday's break below the recent sideways trend.