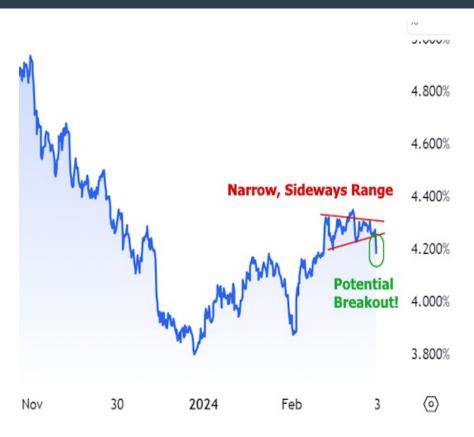

If economic metrics and inflation indicators are shying away from breaking ceilings, it makes interest rates more keen to break through floors. We saw hints of such breakouts as a result. Here's a longer term view of 10yr Treasury yields, showing Friday's break below the recent sideways trend.