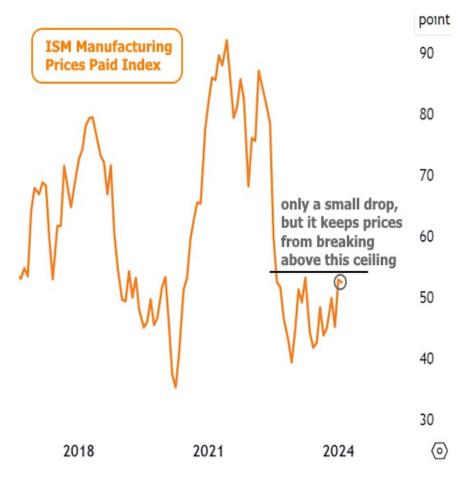

Read or subscribe to my newsletter online at: <a href="http://housingnewsletters.com/ablefinancialcorp">http://housingnewsletters.com/ablefinancialcorp</a>

There are also other sub-components to the ISM index and they suggested cooler inflation and employment data ahead (at least as far as the manufacturing sector is concerned). Much like the headline index, the "prices paid" component also avoided breaking its recent ceiling.