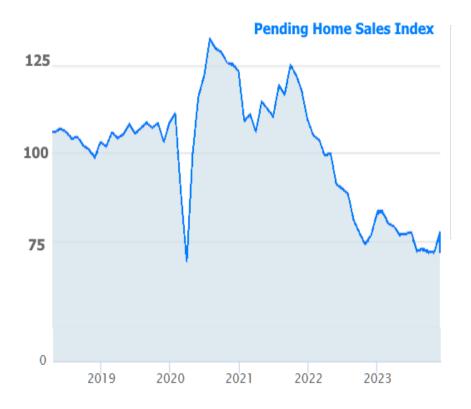

But if the labor market softens and if price pressures ease, the rate market will continue to breathe a sigh of relief hinted at in this week's action. For the housing market, it would not be a moment too soon. Granted, rates aren't the only factor constraining homebuying activity, but lower rates would almost certainly help. Help is needed according to this week's Pending Home Sales index which fell back near its long-term lows.